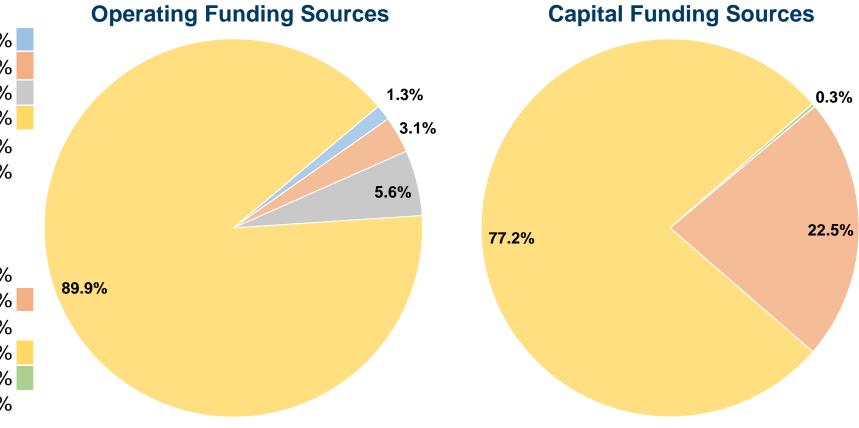

#### **Summary of Operating Expenses (OE)**

\$1,042,872 Total Operating Expenses

#### **Financial Information**

#### **Sources of Capital Funds Expended**

0.0% Fare Revenues 22.5% Local Funds \$49,487 State Funds 0.0% Federal Assistance 77.2% \$169,896 0.3% \$641 Other Funds **Total Capital Funds Expended** 100.0% \$220,024