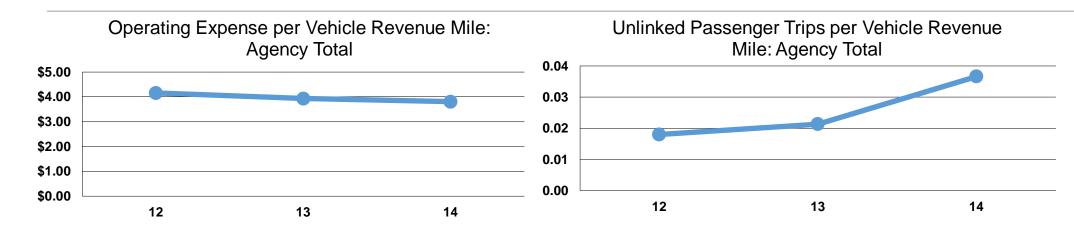

#### **Performance Measures**

#### **Service Efficiency**

|                 | Operating Expenses per | Operating Expenses per |  |
|-----------------|------------------------|------------------------|--|
| Mode            | Vehicle Revenue Mile   | Vehicle Revenue Hour   |  |
| Demand Response | \$1.71                 | \$30.46                |  |
| Total           | \$1.71                 | \$30.46                |  |

## **Service Effectiveness**

| Mode            | Operating Expenses per Unlinked Passenger Trip | Unlinked Trips per<br>Vehicle Revenue<br>Mile | Unlinked Trips per<br>Vehicle Revenue<br>Hour |
|-----------------|------------------------------------------------|-----------------------------------------------|-----------------------------------------------|
| Demand Response | • •                                            | 0.1                                           | 1.4                                           |
| Total           | \$21.91                                        | 0.1                                           | 1.4                                           |