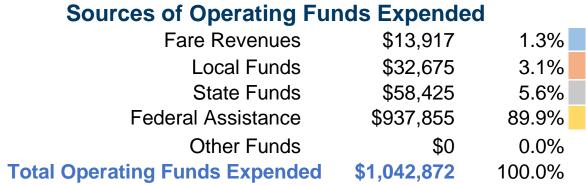

#### **Summary of Operating Expenses (OE)**

\$1,042,872 Total Operating Expenses

#### **Financial Information**