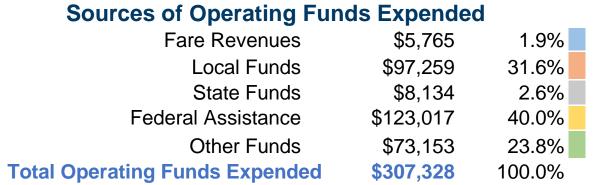

#### **Summary of Operating Expenses (OE)**

**\$307,328 Total Operating Expenses** 

#### **Vehicles Operated** at Maximum Service

| Mode            | Directly<br>Operated | Purchased<br>Transportation | Operating<br>Expenses | Fare<br>Revenues | Uses of Capital<br>Funds | Annual Unlinked<br>Trips | Annual Vehicle<br>Revenue Miles | Annual Vehicle<br>Revenue Hours |
|-----------------|----------------------|-----------------------------|-----------------------|------------------|--------------------------|--------------------------|---------------------------------|---------------------------------|
| Demand Response | 4                    | -                           | \$103,402             | \$2,690          | \$0                      | 5,845                    | 75,303                          | 8,808                           |
| Bus             | 4                    | -                           | \$203,926             | \$3,075          | \$0                      | 1,024                    | 66,281                          | 3,234                           |
| Total           | 8                    | -                           | \$307,328             | \$5,765          | <b>\$0</b>               | 6,869                    | 141.584                         | 12,042                          |