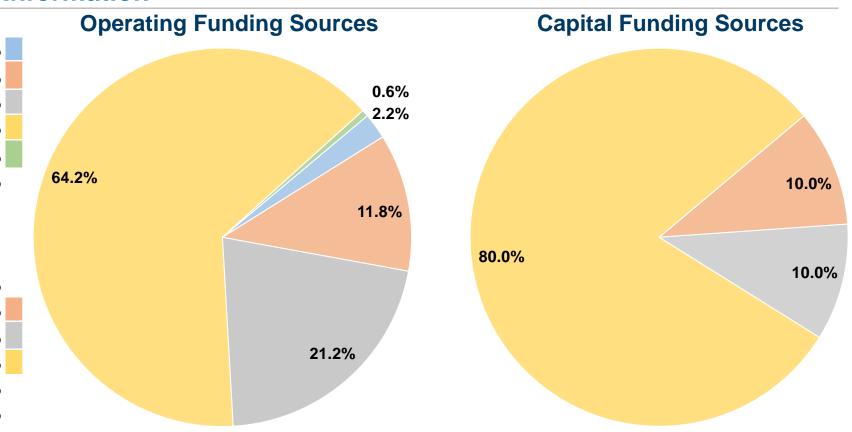

#### **Financial Information**

#### **Sources of Capital Funds Expended**

Fare Revenues 0.0% Local Funds \$63,866 10.0% 10.0% State Funds \$63,866 80.0% \$510,926 Federal Assistance Other Funds 0.0% **Total Capital Funds Expended** 100.0% \$638,658