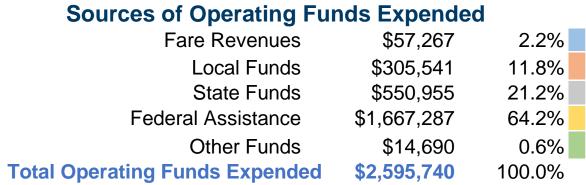

#### **Summary of Operating Expenses (OE)**

\$2,595,740 Total Operating Expenses