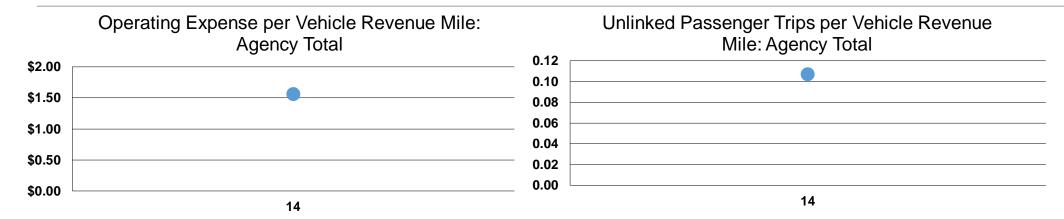

#### **Service Efficiency**

| Mode            | Operating Expenses per Vehicle Revenue Mile | Operating Expenses per<br>Vehicle Revenue Hour |
|-----------------|---------------------------------------------|------------------------------------------------|
| Commuter Bus    | \$1.72                                      | \$46.87                                        |
| Demand Response | \$1.34                                      | \$46.87                                        |
| Bus             | \$2.38                                      | \$46.87                                        |
| Total           | \$1.56                                      | \$46.87                                        |

### Service Effectiveness

|                        | Operating Expenses per Unlinked | Unlinked Trips per<br>Vehicle Revenue | Unlinked Trips per<br>Vehicle Revenue |
|------------------------|---------------------------------|---------------------------------------|---------------------------------------|
| Mode                   | Passenger Trip                  | Mile                                  | Hour                                  |
| Commuter Bus           | \$9.13                          | 0.2                                   | 5.1                                   |
| <b>Demand Response</b> | \$33.84                         | 0.0                                   | 1.4                                   |
| Bus                    | \$6.78                          | 0.4                                   | 6.9                                   |
| Total                  | \$14.57                         | 0.1                                   | 3.2                                   |