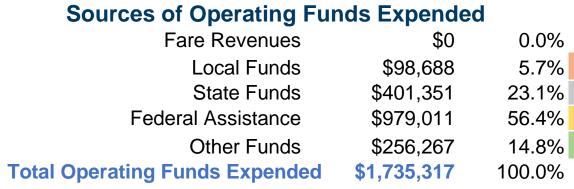

#### **Summary of Operating Expenses (OE)**

\$1,735,317 Total Operating Expenses