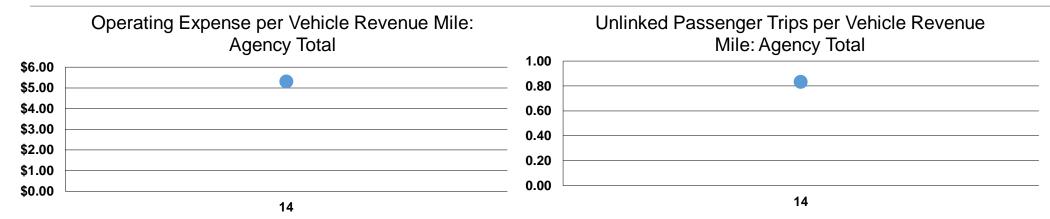

## **Service Efficiency**

| Mode            | Operating Expenses per<br>Vehicle Revenue Mile | Operating Expenses per<br>Vehicle Revenue Hour |
|-----------------|------------------------------------------------|------------------------------------------------|
| Demand Response | \$3.79                                         | \$70.71                                        |
| Bus             | \$5.56                                         | \$90.85                                        |
| Total           | \$5.30                                         | \$88.22                                        |

#### **Service Effectiveness**

| Mode            | Operating Expenses<br>per Unlinked<br>Passenger Trip | Unlinked Trips per<br>Vehicle Revenue<br>Mile | Unlinked Trips per<br>Vehicle Revenue<br>Hour |
|-----------------|------------------------------------------------------|-----------------------------------------------|-----------------------------------------------|
| Demand Response | \$31.43                                              | 0.1                                           | 2.2                                           |
| Bus             | \$5.82                                               | 1.0                                           | 15.6                                          |
| Total           | \$6.36                                               | 0.8                                           | 13.9                                          |