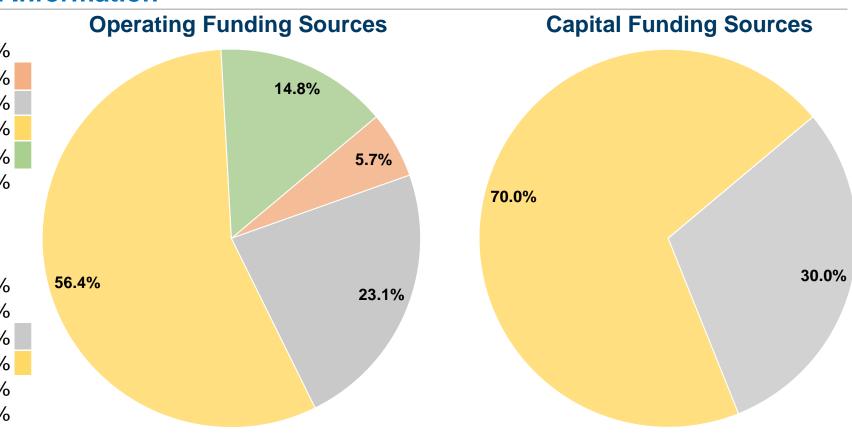

## **Sources of Capital Funds Expended**

Fare Revenues 0.0% \$0 Local Funds 0.0% 30.0% State Funds \$344,966 70.0% \$803,614 Federal Assistance Other Funds 0.0% **Total Capital Funds Expended** 100.0% \$1,148,580