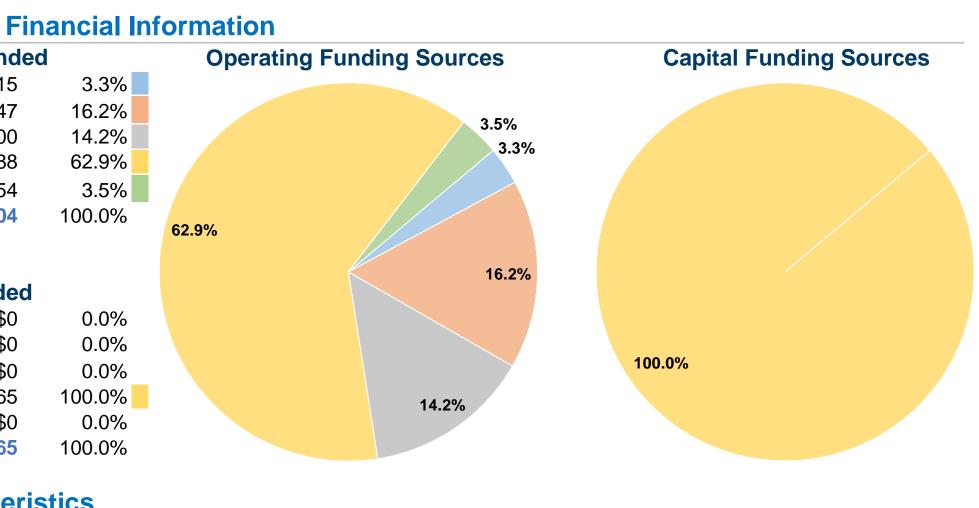

#### **Sources of Operating Funds Expended** Fare Revenues \$59,415 Local Funds \$295,147 State Funds \$260,000 Federal Assistance \$1,149,888 Other Funds \$63,054

**Total Operating Funds Expended** \$1,827,504

### **Sources of Capital Funds Expended**

| Local Funda                      | \$0  |
|----------------------------------|------|
| Local Funds                      | \$0  |
| State Funds                      | \$0  |
| Federal Assistance \$7           | ,965 |
| Other Funds                      | \$0  |
| Total Capital Funds Expended \$7 | ,965 |