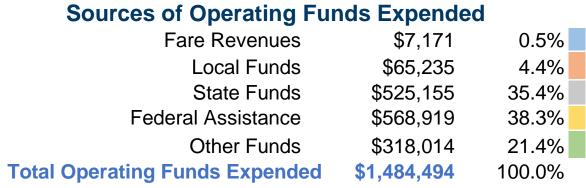

#### **Summary of Operating Expenses (OE)**

\$1,484,494 Total Operating Expenses