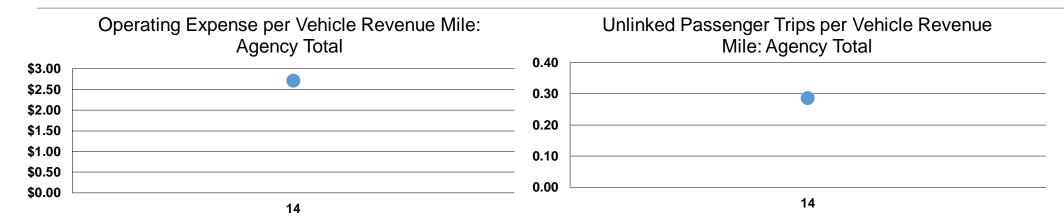

#### **Service Efficiency**

| Mode            | Operating Expenses per<br>Vehicle Revenue Mile | Operating Expenses per<br>Vehicle Revenue Hour |
|-----------------|------------------------------------------------|------------------------------------------------|
| Demand Response | \$3.49                                         | \$45.79                                        |
| Bus             | \$1.60                                         | \$44.27                                        |
| Total           | \$2.71                                         | \$45.41                                        |

#### **Service Effectiveness**

| Mode            | Operating Expenses<br>per Unlinked<br>Passenger Trip | Unlinked Trips per<br>Vehicle Revenue<br>Mile | Unlinked Trips per<br>Vehicle Revenue<br>Hour |
|-----------------|------------------------------------------------------|-----------------------------------------------|-----------------------------------------------|
| Demand Response | \$15.94                                              | 0.2                                           | 2.9                                           |
| Bus             | \$4.19                                               | 0.4                                           | 10.6                                          |
| Total           | \$9.46                                               | 0.3                                           | 4.8                                           |