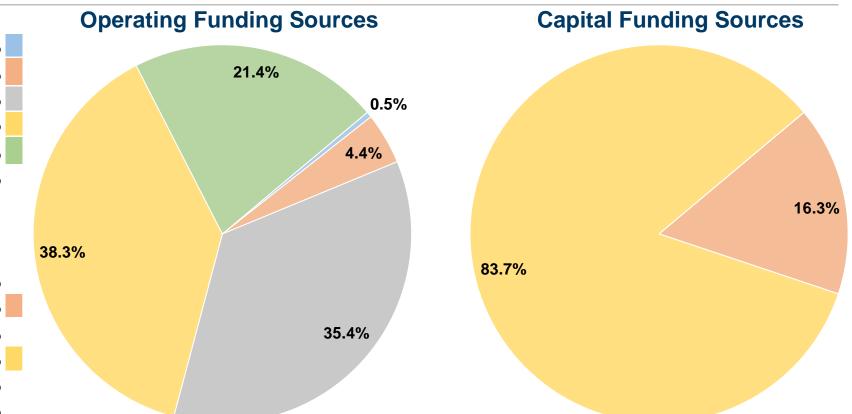

#### **Sources of Capital Funds Expended**

Fare Revenues 0.0% \$91,182 16.3% Local Funds \$0 0.0% State Funds 83.7% Federal Assistance \$469,830 \$0 0.0% Other Funds **Total Capital Funds Expended** \$561,012 100.0%