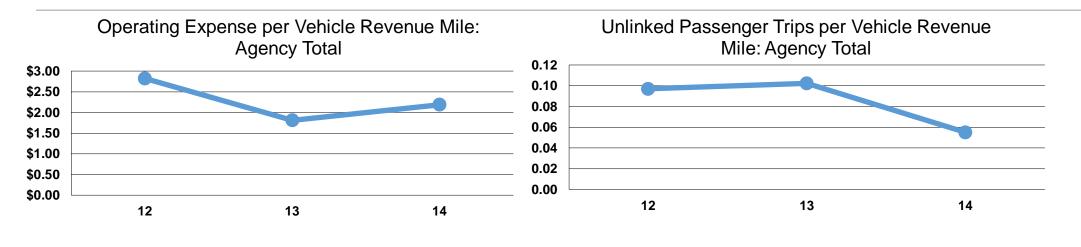

| Mode            | Operating Expenses per<br>Vehicle Revenue Mile | Operating Expenses per<br>Vehicle Revenue Hour |  |
|-----------------|------------------------------------------------|------------------------------------------------|--|
| Demand Response | \$2.76                                         | \$70.64                                        |  |
| Total           | <b>\$2.76</b>                                  | <b>\$70.64</b>                                 |  |

|                 | Operating Expenses<br>per Unlinked | Unlinked Trips per<br>Vehicle Revenue | Unlinked Trips per<br>Vehicle Revenue |
|-----------------|------------------------------------|---------------------------------------|---------------------------------------|
| Mode            | Passenger Trip                     | Mile                                  | Hour                                  |
| Demand Response | \$39.69                            | 0.1                                   | 1.8                                   |
| Total           | \$39.69                            | 0.1                                   | 1.8                                   |