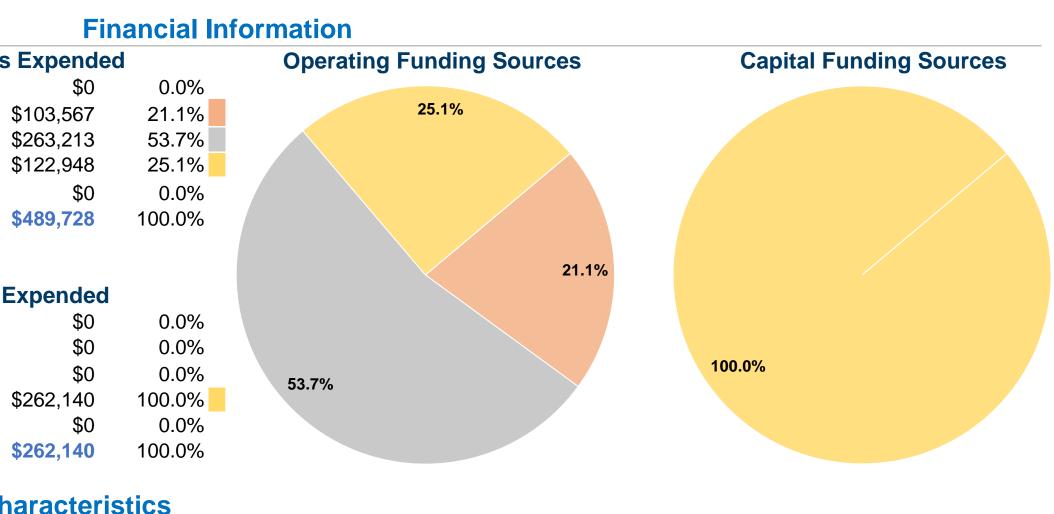

# **SALEM COUNTY**

2014 Annual Agency Profile

| <b>General Information</b>                                                             |                                     | Fir        |
|----------------------------------------------------------------------------------------|-------------------------------------|------------|
|                                                                                        | Sources of Operating Funds Expen    |            |
|                                                                                        | Fare Revenues                       | \$0        |
| Service Consumption                                                                    | Local Funds                         | \$103,567  |
| 12,338 Annual Unlinked Trips (UPT)                                                     | State Funds                         | \$263,213  |
|                                                                                        | Federal Assistance                  | \$122,948  |
| Service Supplied                                                                       | Other Funds                         | \$0        |
| 177,686 Annual Vehicle Revenue Miles (VRM)<br>6,933 Annual Vehicle Revenue Hours (VRH) | Total Operating Funds Expended      | \$489,728  |
| Summary of Operating Expenses (OE)                                                     | Sources of Capital Funds            | s Expended |
| \$489,728 Total Operating Expenses                                                     | Fare Revenues                       | \$0        |
|                                                                                        | Local Funds                         | \$0        |
| Database Information                                                                   | State Funds                         | \$0        |
| NTDID: 2R01-20944                                                                      | Federal Assistance                  | \$262,140  |
| Reporter Type: Rural General Public Transit                                            | Other Funds                         | \$0        |
|                                                                                        | <b>Total Capital Funds Expended</b> | \$262,140  |