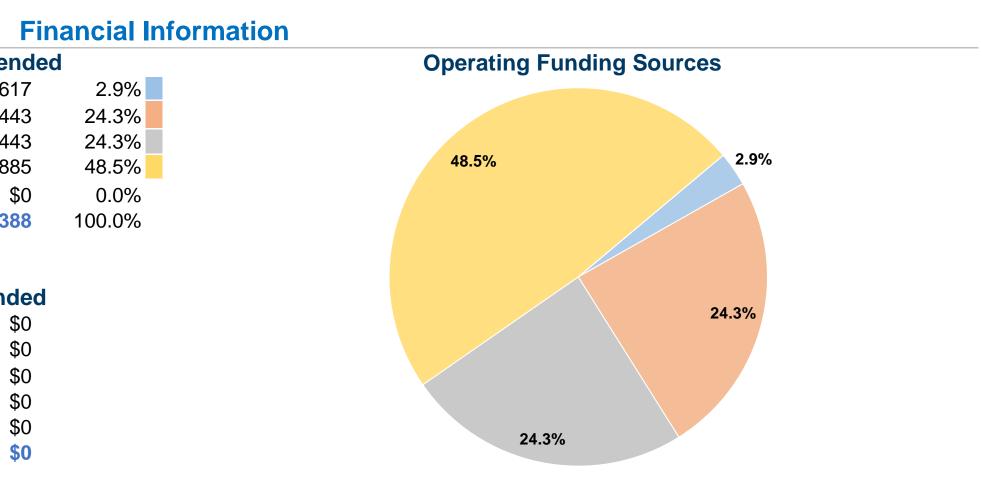

# **TOWNSHIP OF WEST MILFORD**

2014 Annual Agency Profile

| <b>General Information</b>                                                            |                                    | Fir       |  |
|---------------------------------------------------------------------------------------|------------------------------------|-----------|--|
|                                                                                       | Sources of Operating Funds Expende |           |  |
|                                                                                       | Fare Revenues                      | \$4,617   |  |
| Service Consumption                                                                   | Local Funds                        | \$38,443  |  |
| 11,143 Annual Unlinked Trips (UPT)                                                    | State Funds                        | \$38,443  |  |
|                                                                                       | Federal Assistance                 | \$76,885  |  |
| Service Supplied                                                                      | Other Funds                        | \$0       |  |
| 32,487 Annual Vehicle Revenue Miles (VRM)<br>3,344 Annual Vehicle Revenue Hours (VRH) | Total Operating Funds Expended     | \$158,388 |  |
| Summary of Operating Expenses (OE)                                                    | Sources of Capital Funds Expended  |           |  |
| \$158,388 Total Operating Expenses                                                    | Fare Revenues                      | \$0       |  |
|                                                                                       | Local Funds                        | \$0       |  |
| Database Information                                                                  | State Funds                        | \$0       |  |
| NTDID: 2R01-20961                                                                     | Federal Assistance                 | \$0       |  |
| Reporter Type: Rural General Public Transit                                           | Other Funds                        | \$0       |  |