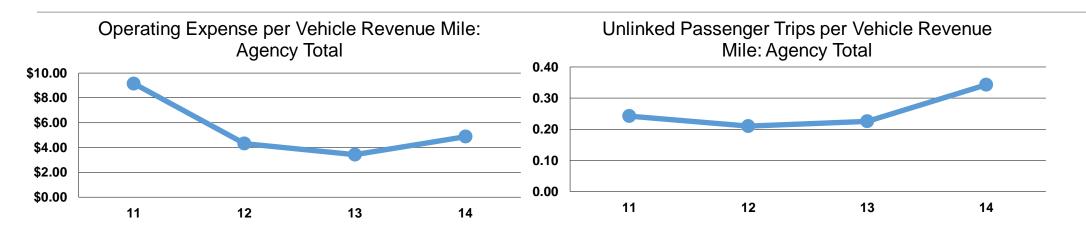

### **Service Efficiency**

| Mada               | Operating Expenses per         | Operating Expenses per          |
|--------------------|--------------------------------|---------------------------------|
| <b>Mode</b><br>Bus | Vehicle Revenue Mile<br>\$4.88 | Vehicle Revenue Hour<br>\$47.36 |
| Total              | \$4.88                         | \$47.36                         |

|       | Service Effectiveness              |                                       |                                       |
|-------|------------------------------------|---------------------------------------|---------------------------------------|
|       | Operating Expenses<br>per Unlinked | Unlinked Trips per<br>Vehicle Revenue | Unlinked Trips per<br>Vehicle Revenue |
| Mode  | Passenger Trip                     | Mile                                  | Hour                                  |
| Bus   | \$14.21                            | 0.3                                   | 3.3                                   |
| Total | \$14.21                            | 0.3                                   | 3.3                                   |