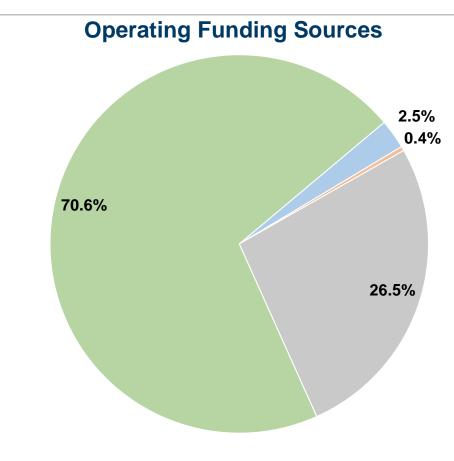

### **Summary of Operating Expenses (OE)**

\$905,884 Total Operating Expenses

#### **Sources of Capital Funds Expended**

Fare Revenues \$0 Local Funds \$0 State Funds \$0 Federal Assistance \$0 Other Funds **Total Capital Funds Expended \$0** 