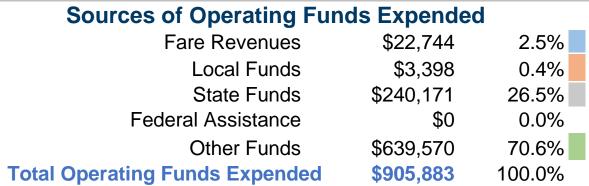

### **Summary of Operating Expenses (OE)**

\$905,884 Total Operating Expenses

#### **Sources of Capital Funds Expended**

Fare Revenues \$0 Local Funds \$0 State Funds \$0 Federal Assistance \$0 Other Funds **Total Capital Funds Expended \$0** 