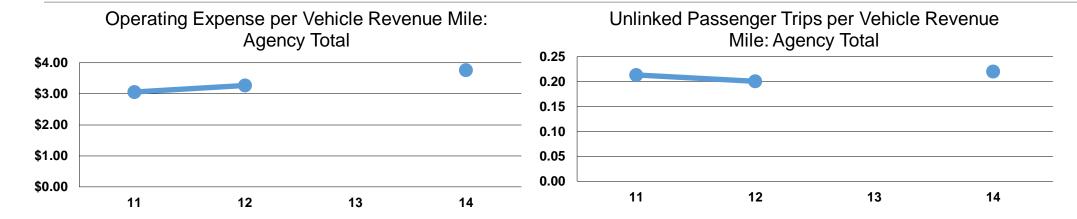

#### **Performance Measures**

#### **Service Efficiency**

| Mode            | Operating Expenses per Vehicle Revenue Mile | Operating Expenses per<br>Vehicle Revenue Hour |
|-----------------|---------------------------------------------|------------------------------------------------|
| Demand Response | \$57.70                                     | \$1,152.52                                     |
| Bus             | \$1.94                                      | \$38.87                                        |
| Total           | \$3.76                                      | \$75.20                                        |

#### **Service Effectiveness**

|                 | Operating Expenses per Unlinked | Unlinked Trips per<br>Vehicle Revenue | Unlinked Trips per<br>Vehicle Revenue |
|-----------------|---------------------------------|---------------------------------------|---------------------------------------|
| Mode            | Passenger Trip                  | Mile                                  | Hour                                  |
| Demand Response | \$310.02                        | 0.2                                   | 3.7                                   |
| Bus             | \$8.80                          | 0.2                                   | 4.4                                   |
| Total           | \$17.11                         | 0.2                                   | 4.4                                   |