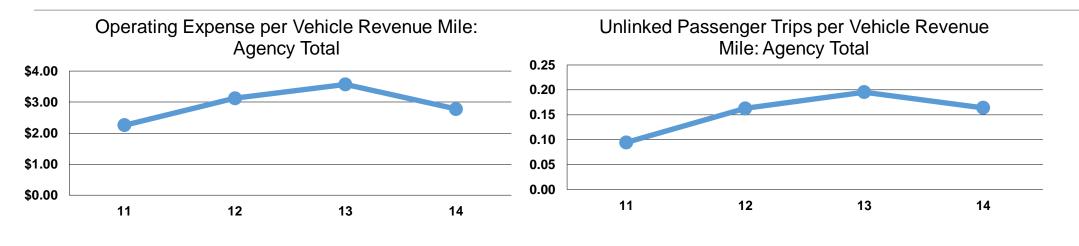

## **Performance Measures**

## Service Efficiency

| Mode  | Operating Expenses per<br>Vehicle Revenue Mile | Operating Expenses per<br>Vehicle Revenue Hour |
|-------|------------------------------------------------|------------------------------------------------|
| Bus   | \$2.77                                         | \$61.38                                        |
| Total | <b>\$2.77</b>                                  | <b>\$61.38</b>                                 |

 0
 31.5%

 0
 31.5%

 0
 31.5%

|       | S                                  | Service Effectiveness                 |                                       |  |
|-------|------------------------------------|---------------------------------------|---------------------------------------|--|
|       | Operating Expenses<br>per Unlinked | Unlinked Trips per<br>Vehicle Revenue | Unlinked Trips per<br>Vehicle Revenue |  |
| Mode  | Passenger Trip                     | Mile                                  | Hour                                  |  |
| Bus   | \$16.91                            | 0.2                                   | 3.6                                   |  |
| Total | \$16.91                            | 0.2                                   | 3.6                                   |  |