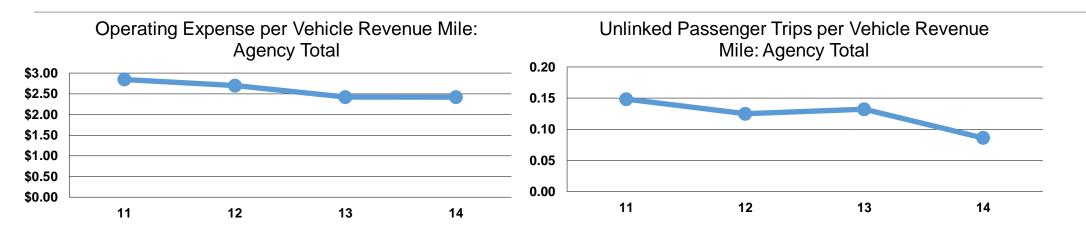

### **Service Efficiency**

| Mode  | Operating Expenses per<br>Vehicle Revenue Mile | Operating Expenses per<br>Vehicle Revenue Hour |
|-------|------------------------------------------------|------------------------------------------------|
| Bus   | \$2.42                                         | \$48.35                                        |
| Total | <b>\$2.42</b>                                  | <b>\$48.35</b>                                 |

|       | Service Effectiveness              |                                       |                                       |
|-------|------------------------------------|---------------------------------------|---------------------------------------|
| Mada  | Operating Expenses<br>per Unlinked | Unlinked Trips per<br>Vehicle Revenue | Unlinked Trips per<br>Vehicle Revenue |
| Mode  | Passenger Trip                     | Mile                                  | Hour                                  |
| Bus   | \$28.15                            | 0.1                                   | 1.7                                   |
| Total | \$28.15                            | 0.1                                   | 1.7                                   |