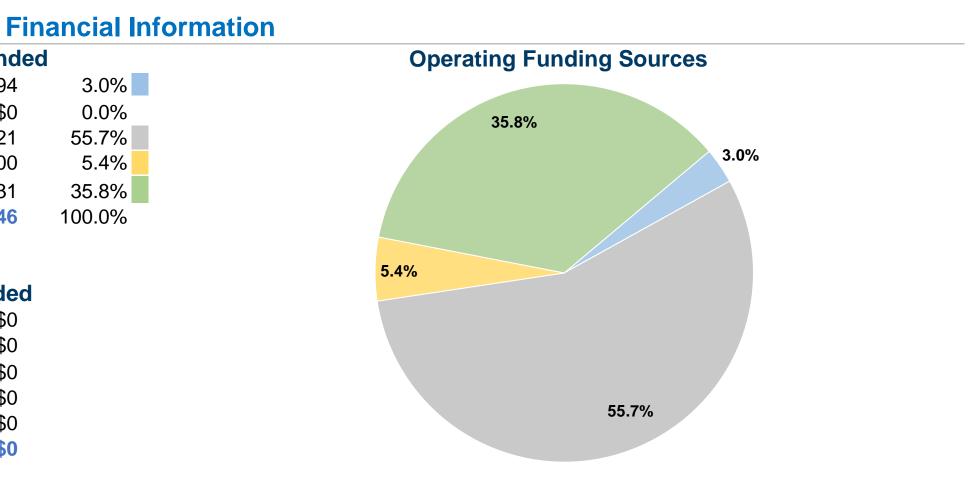

#### **Sources of Operating Funds Expended** Fare Revenues \$51,794 \$0 Local Funds State Funds \$945,921 \$92,200 Federal Assistance Other Funds \$608,931 **Total Operating Funds Expended** \$1,698,846