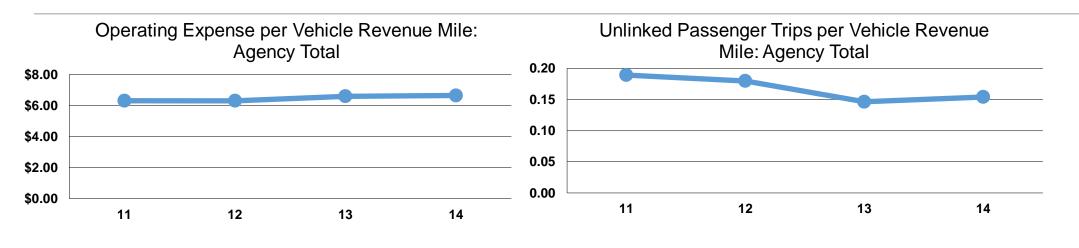

## **Service Efficiency**

| Mode  | Operating Expenses per<br>Vehicle Revenue Mile | Operating Expenses per<br>Vehicle Revenue Hour |
|-------|------------------------------------------------|------------------------------------------------|
| Bus   | \$6.65                                         | \$86.53                                        |
| Total | <b>\$6.65</b>                                  | <b>\$86.53</b>                                 |

|       | Service Effectiveness              |                                       |                                       |  |
|-------|------------------------------------|---------------------------------------|---------------------------------------|--|
|       | Operating Expenses<br>per Unlinked | Unlinked Trips per<br>Vehicle Revenue | Unlinked Trips per<br>Vehicle Revenue |  |
| Mode  | Passenger Trip                     | Mile                                  | Hour                                  |  |
| Bus   | \$43.17                            | 0.2                                   | 2.0                                   |  |
| Total | \$43.17                            | 0.2                                   | 2.0                                   |  |