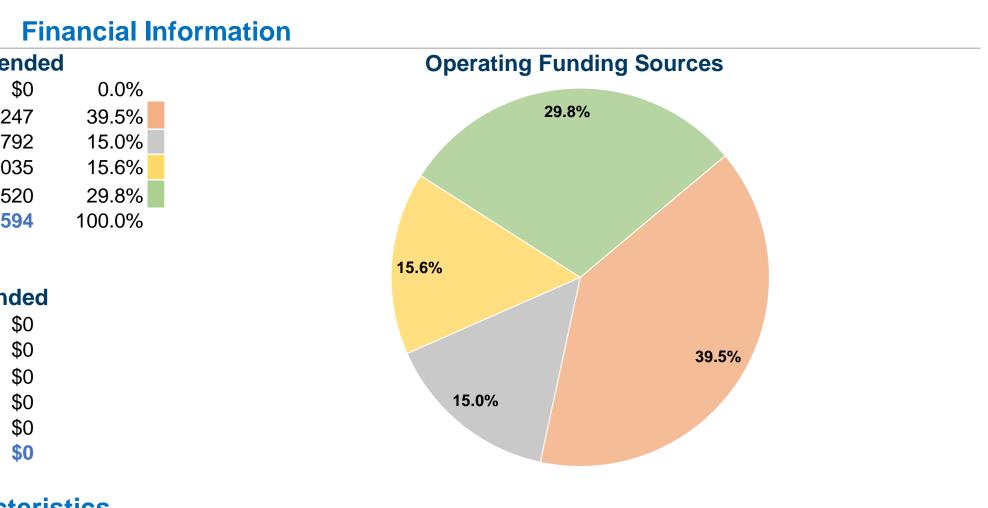

2014 Annual Agency Profile

| <b>General Information</b>               |                                  |         |  |
|------------------------------------------|----------------------------------|---------|--|
|                                          | Sources of Operating Funds Exper |         |  |
|                                          | Fare Revenues                    | \$      |  |
| Service Consumption                      | Local Funds                      | \$15,24 |  |
| 894 Annual Unlinked Trips (UPT)          | State Funds                      | \$5,79  |  |
|                                          | Federal Assistance               | \$6,03  |  |
| Service Supplied                         | Other Funds                      | \$11,52 |  |
| 5,807 Annual Vehicle Revenue Miles (VRM) | Total Operating Funds Expended   | \$38,59 |  |
| 446 Annual Vehicle Revenue Hours (VRH)   |                                  |         |  |
| Summary of Operating Expenses (OE)       | Sources of Capital Funds Expen   |         |  |
| \$38,594 Total Operating Expenses        | Fare Revenues                    | - \$    |  |
|                                          | Local Funds                      | \$      |  |
| Database Information                     | State Funds                      | \$      |  |
| NTDID: 2R02-20937                        | Federal Assistance               | \$      |  |

**NIDID:** 2R02-20937 Reporter Type: Rural General Public Transit

|                              | -<br>•     |
|------------------------------|------------|
| Fare Revenues                | \$0        |
| Local Funds                  | \$0        |
| State Funds                  | \$0        |
| Federal Assistance           | \$0        |
| Other Funds                  | \$0        |
| Total Capital Funds Expended | <b>\$0</b> |
|                              |            |