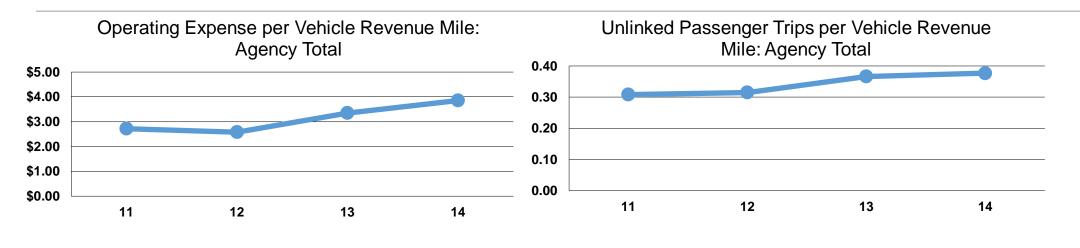

## **Performance Measures**

## **Service Efficiency**

| Mode  | Operating Expenses per<br>Vehicle Revenue Mile | Operating Expenses per<br>Vehicle Revenue Hour |
|-------|------------------------------------------------|------------------------------------------------|
| Bus   | \$3.85                                         | \$78.06                                        |
| Total | \$3.85                                         | \$78.06                                        |

## Uses of Capital Annual Unlinked Annual Vehicle **Annual Vehicle Revenue Hours** Funds Trips **Revenue Miles** \$0 85,320 226,224 11,168 **\$0** 85,320 226,224 11,168

|       | Service Effectiveness              |                                       |                                       |
|-------|------------------------------------|---------------------------------------|---------------------------------------|
|       | Operating Expenses<br>per Unlinked | Unlinked Trips per<br>Vehicle Revenue | Unlinked Trips per<br>Vehicle Revenue |
| Mode  | Passenger Trip                     | Mile                                  | Hour                                  |
| Bus   | \$10.22                            | 0.4                                   | 7.6                                   |
| Total | \$10.22                            | 0.4                                   | 7.6                                   |