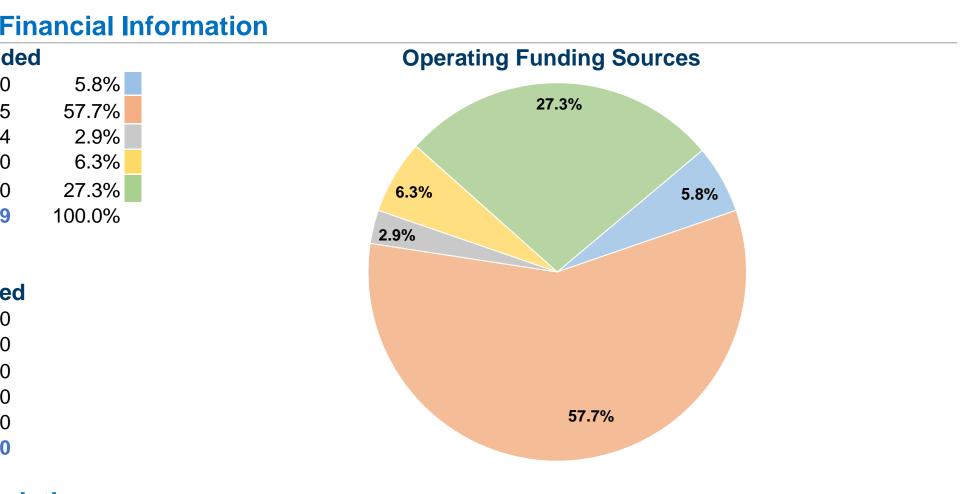

| <b>General Information</b>                                                              |                                       | Fi         |  |
|-----------------------------------------------------------------------------------------|---------------------------------------|------------|--|
|                                                                                         | Sources of Operating Funds Expende    |            |  |
|                                                                                         | Fare Revenues                         | \$50,820   |  |
| Service Consumption                                                                     | Local Funds                           | \$502,995  |  |
| 85,320 Annual Unlinked Trips (UPT)                                                      | State Funds                           | \$24,964   |  |
|                                                                                         | Federal Assistance                    | \$55,000   |  |
| Service Supplied                                                                        | Other Funds                           | \$238,000  |  |
| 226,224 Annual Vehicle Revenue Miles (VRM)<br>11,168 Annual Vehicle Revenue Hours (VRH) | <b>Total Operating Funds Expended</b> | \$871,779  |  |
| Summary of Operating Expenses (OE)                                                      | Sources of Capital Fund               | s Expended |  |
| \$871,779 Total Operating Expenses                                                      | Fare Revenues                         | \$0        |  |
|                                                                                         | Local Funds                           | \$0        |  |
| Database Information                                                                    | State Funds                           | \$0        |  |
| NTDID: 2R02-20938                                                                       | Federal Assistance                    | \$0        |  |

**NTDID:** 2R02-20938 **Reporter Type:** Rural General Public Transit

| Fare Revenues                | \$0 |
|------------------------------|-----|
| Local Funds                  | \$0 |
| State Funds                  | \$0 |
| Federal Assistance           | \$0 |
| Other Funds                  | \$0 |
| Total Capital Funds Expended | \$0 |