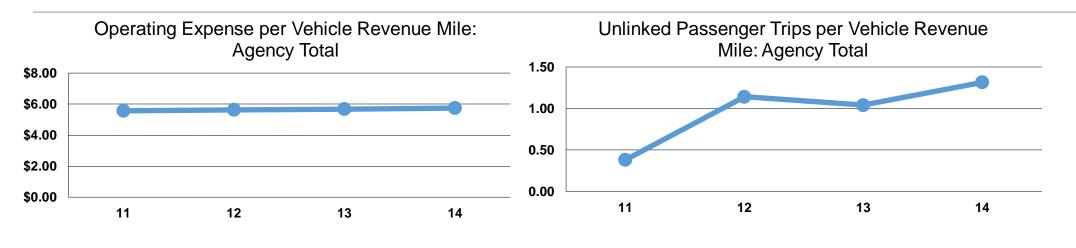

## **Service Efficiency**

| Mode  | Operating Expenses per<br>Vehicle Revenue Mile | Operating Expenses per<br>Vehicle Revenue Hour |
|-------|------------------------------------------------|------------------------------------------------|
| Bus   | \$5.74                                         | \$70.12                                        |
| Total | \$5.74                                         | \$70.12                                        |

|     |     | S                                                    | Service Effectiveness                         |                                               |  |
|-----|-----|------------------------------------------------------|-----------------------------------------------|-----------------------------------------------|--|
| Мо  | de  | Operating Expenses<br>per Unlinked<br>Passenger Trip | Unlinked Trips per<br>Vehicle Revenue<br>Mile | Unlinked Trips per<br>Vehicle Revenue<br>Hour |  |
| -   |     | <b>C</b> .                                           |                                               |                                               |  |
| Bu  |     | \$4.37                                               | 1.3                                           | 16.1                                          |  |
| Tot | tal | \$4.37                                               | 1.3                                           | 16.1                                          |  |