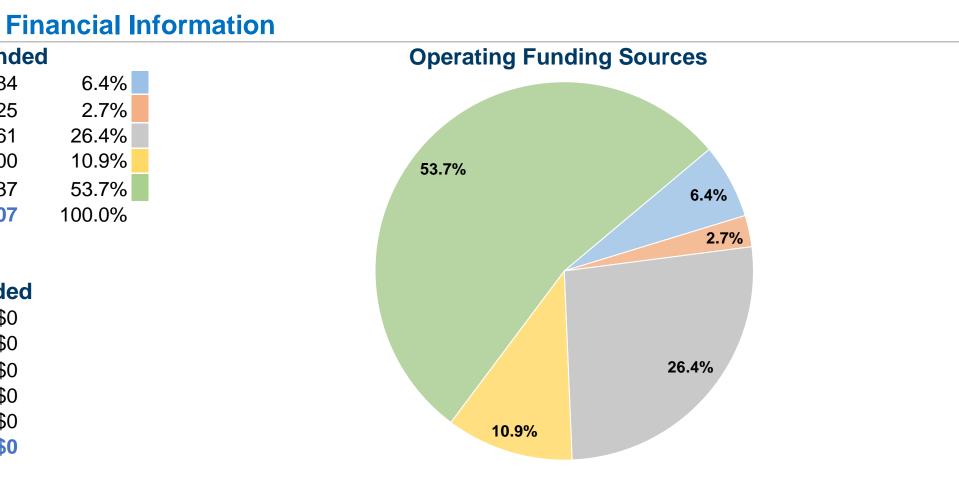

#### **Sources of Operating Funds Expended** \$56,784 Fare Revenues Local Funds \$23,925 State Funds \$234,961 \$97,000 Federal Assistance Other Funds \$477,837 **Total Operating Funds Expended** \$890,507