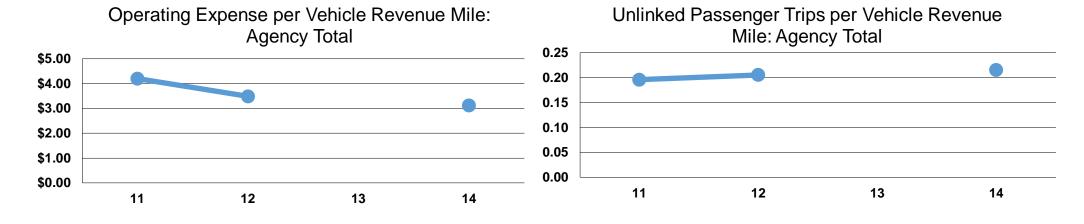

#### **Service Efficiency**

| Mode         | Operating Expenses per<br>Vehicle Revenue Mile | Operating Expenses per<br>Vehicle Revenue Hour |
|--------------|------------------------------------------------|------------------------------------------------|
| Commuter Bus | \$3.44                                         | \$107.41                                       |
| Bus          | \$2.65                                         | \$58.14                                        |
| Total        | \$3.12                                         | \$82.84                                        |

#### **Service Effectiveness**

| Mode         | Operating Expenses<br>per Unlinked<br>Passenger Trip | Unlinked Trips per<br>Vehicle Revenue<br>Mile | Unlinked Trips per<br>Vehicle Revenue<br>Hour |
|--------------|------------------------------------------------------|-----------------------------------------------|-----------------------------------------------|
| Commuter Bus | \$14.35                                              | 0.2                                           | 7.5                                           |
| Bus          | \$14.68                                              | 0.2                                           | 4.0                                           |
| Total        | \$14.46                                              | 0.2                                           | 5.7                                           |