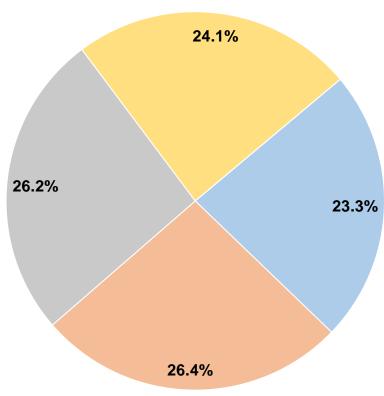

2010 Statewide Transit Program: Mr. William Telovsky 518-457-6279

#### **General Information**

# **Financial Information**

23.3%

26.4%

26.2%

24.1%

0.0%

100.0%

#### **Service Consumption**

34,608 Annual Unlinked Trips (UPT)

#### **Service Supplied**

160,642 Annual Vehicle Revenue Miles (VRM) 6,042 Annual Vehicle Revenue Hours (VRH)

# **Summary of Operating Expenses (OE)**

\$500,517 **Total Operating Expenses** 

#### **Database Information**

**NTDID:** 2R02-20952

Reporter Type: Rural General Public Transit

**Sources of Operating Funds Expended** 

Fare Revenues

Federal Assistance

**Total Operating Funds Expended** 

Local Funds

State Funds

Other Funds

Fare Revenues \$0 Local Funds State Funds \$0 Federal Assistance \$0 Other Funds



### **Operating Funding Sources**



# **Modal Characteristics**

# **Operation Characteristics**

# **Vehicles Operated** at Maximum Service

|              | <b>D</b> ' 41 | <b>B</b>       | 4.              | _         |                 |                 |                |                |
|--------------|---------------|----------------|-----------------|-----------|-----------------|-----------------|----------------|----------------|
|              | Directly      | Purchased      | Operating       | Fare      | Uses of Capital | Annual Unlinked | Annual Vehicle | Annual Vehicle |
| Mode         | Operated      | Transportation | <b>Expenses</b> | Revenues  | Funds           | Trips           | Revenue Miles  | Revenue Hours  |
| Commuter Bus | 1             | -              | \$325,336       | \$75,827  | \$0