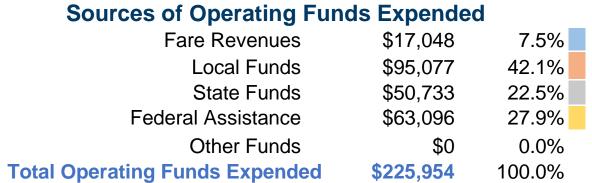

#### **Summary of Operating Expenses (OE)**

\$225,954 Total Operating Expenses

#### **Sources of Capital Funds Expended**

Fare Revenues \$0
Local Funds \$0
State Funds \$0
Federal Assistance \$0
Other Funds \$0

Total Capital Funds Expended \$0