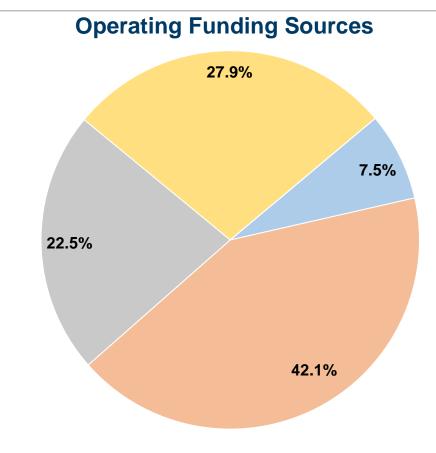

#### **Summary of Operating Expenses (OE)**

\$225,954 Total Operating Expenses

#### **Sources of Capital Funds Expended**

Fare Revenues \$0
Local Funds \$0
State Funds \$0
Federal Assistance \$0
Other Funds \$0

Total Capital Funds Expended \$0