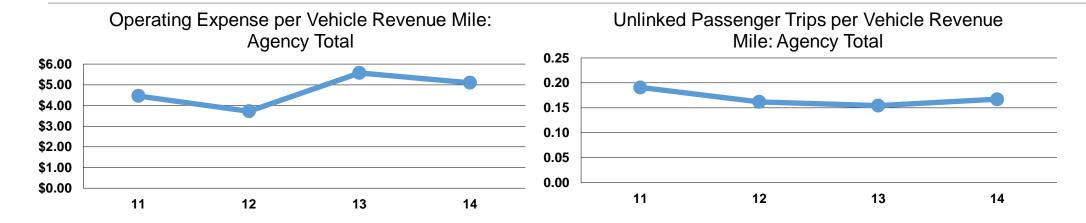

#### Service Efficiency

| Operating Expenses per<br>Vehicle Revenue Mile | Operating Expenses per<br>Vehicle Revenue Hour |
|------------------------------------------------|------------------------------------------------|
| \$5.10                                         | \$87.04                                        |
| \$5.10                                         | \$87.04                                        |

## **Service Effectiveness**

| Operating Expenses per Unlinked | Unlinked Trips per<br>Vehicle Revenue | Unlinked Trips per<br>Vehicle Revenue |
|---------------------------------|---------------------------------------|---------------------------------------|
| Passenger Trip                  | Mile                                  | Hour                                  |
| \$30.53                         | 0.2                                   | 2.9                                   |
| \$30.53                         | 0.2                                   | 2.9                                   |