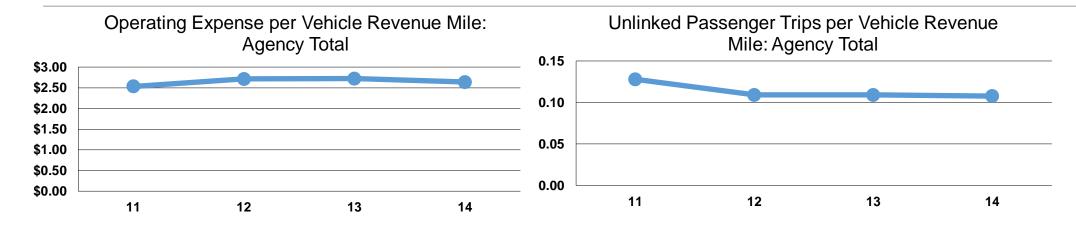

# **Service Efficiency**

|       |                        |                        |       | Operating Expenses | <b>Unlinked Trips per</b> | <b>Unlinked Trips per</b> |
|-------|------------------------|------------------------|-------|--------------------|---------------------------|---------------------------|
|       | Operating Expenses per | Operating Expenses per |       | per Unlinked       | Vehicle Revenue           | Vehicle Revenue           |
| Mode  | Vehicle Revenue Mile   | Vehicle Revenue Hour   | Mode  | Passenger Trip     | Mile                      | Hour                      |
| Bus   | \$2.64                 | \$62.11                | Bus   | \$24.48            | 0.1                       | 2.5                       |
| Total | \$2.64                 | <b>\$62.11</b>         | Total | \$24.48            | 0.1                       | 2.5                       |