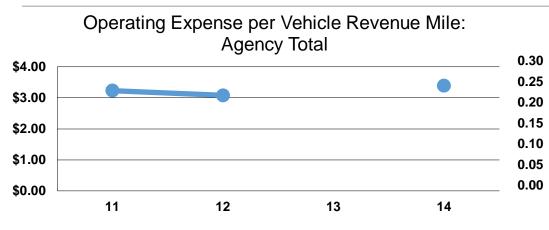

## **Service Efficiency**

| Mode            | Operating Expenses per<br>Vehicle Revenue Mile | Operating Expenses per<br>Vehicle Revenue Hour |
|-----------------|------------------------------------------------|------------------------------------------------|
| Demand Response | \$13.18                                        | \$110.00                                       |
| Bus             | \$1.94                                         | \$27.65                                        |
| Total           | \$3.39                                         | \$44.19                                        |