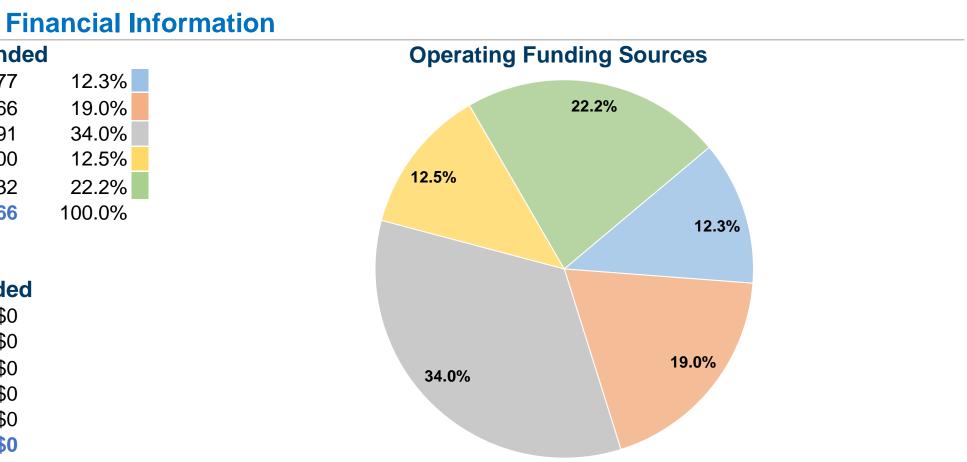

#### **Sources of Operating Funds Expended** Fare Revenues \$337,777 \$519,966 Local Funds State Funds \$932,191 Federal Assistance \$343,000 Other Funds \$610,332 **Total Operating Funds Expended** \$2,743,266