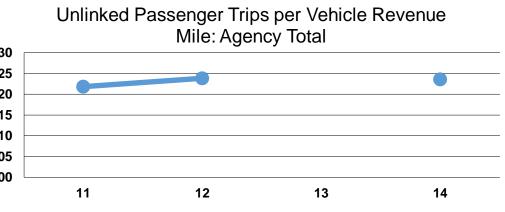

|                 | Service Effectiveness              |                                       |                                       |  |  |
|-----------------|------------------------------------|---------------------------------------|---------------------------------------|--|--|
| Mada            | Operating Expenses<br>per Unlinked | Unlinked Trips per<br>Vehicle Revenue | Unlinked Trips per<br>Vehicle Revenue |  |  |
| Mode            | Passenger Trip                     | Mile                                  | Hour                                  |  |  |
| Demand Response | \$30.15                            | 0.4                                   | 3.6                                   |  |  |
| Bus             | \$9.44                             | 0.2                                   | 2.9                                   |  |  |
| Total           | \$14.38                            | 0.2                                   | 3.1                                   |  |  |