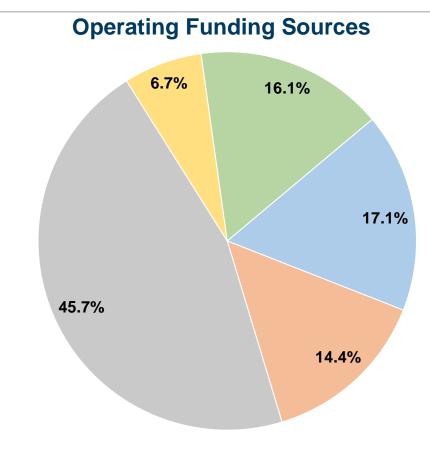

# Financial Information Sources of Operating Funds Expended

# Fare Revenues \$307,488 17.1% Local Funds \$258,874 14.4% State Funds \$823,981 45.7% Federal Assistance \$121,177 6.7%

Other Funds \$290,068 16.1% **Total Operating Funds Expended** \$1,801,588 100.0%