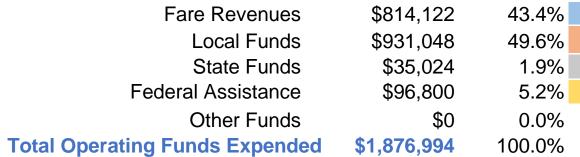

## **Sources of Operating Funds Expended**

# **Operating Funding Sources** 5.2% 49.6% 43.4%

**Service Effectiveness** 