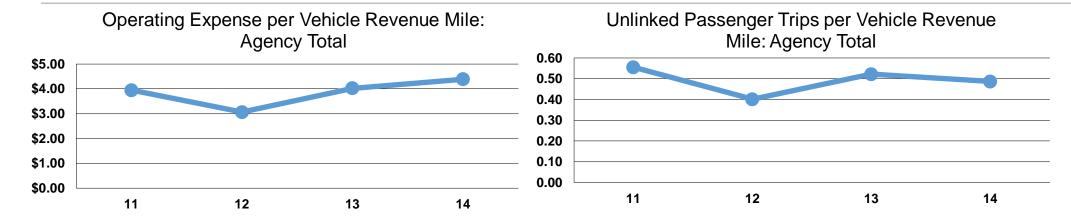

## **Service Efficiency**

| Operating Expenses per | Operating Expenses per |       | Operating Expenses per Unlinked | Unlinked Trips per<br>Vehicle Revenue | Unlinked Trips per<br>Vehicle Revenue |
|------------------------|------------------------|-------|---------------------------------|---------------------------------------|---------------------------------------|
| Vehicle Revenue Mile   | Vehicle Revenue Hour   | Mode  | Passenger Trip                  | Mile                                  | Hour                                  |
| \$4.39                 | \$79.03                | Bus   | \$9.02                          | 0.5                                   | 8.8                                   |
| \$4.39                 | \$79.03                | Total | \$9.02                          | 0.5                                   | 8.8                                   |