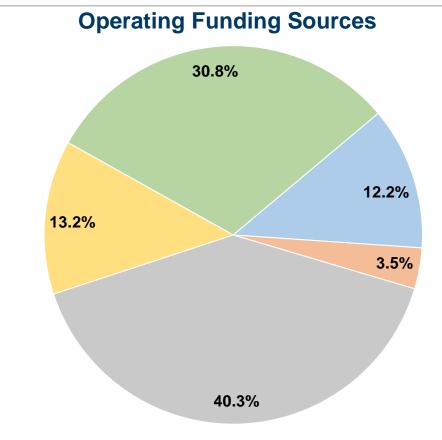

#### \$324,250 12.2% Fare Revenues \$93,109 3.5% Local Funds \$1,071,870 40.3% State Funds \$350,300 Federal Assistance 13.2%

30.8% Other Funds \$817,453 **Total Operating Funds Expended** 100.0% \$2,656,982

**Sources of Operating Funds Expended** 