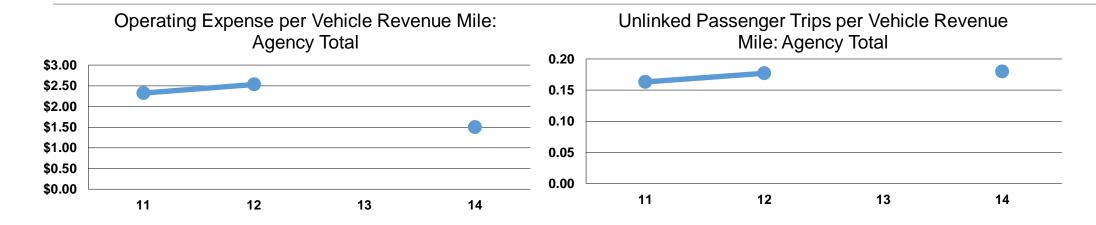

### **Service Efficiency**

| Service E                                   | fficiency                                      |       |                                                | Service Effectiveness                         |                                               |
|---------------------------------------------|------------------------------------------------|-------|------------------------------------------------|-----------------------------------------------|-----------------------------------------------|
| Operating Expenses per Vehicle Revenue Mile | Operating Expenses per<br>Vehicle Revenue Hour | Mode  | Operating Expenses per Unlinked Passenger Trip | Unlinked Trips per<br>Vehicle Revenue<br>Mile | Unlinked Trips per<br>Vehicle Revenue<br>Hour |
| \$1.50                                      | \$29.92                                        | Bus   | \$8.31                                         | 0.2                                           | 3.6                                           |
| \$1.50                                      | \$29.92                                        | Total | \$8.31                                         | 0.2                                           | 3.6                                           |