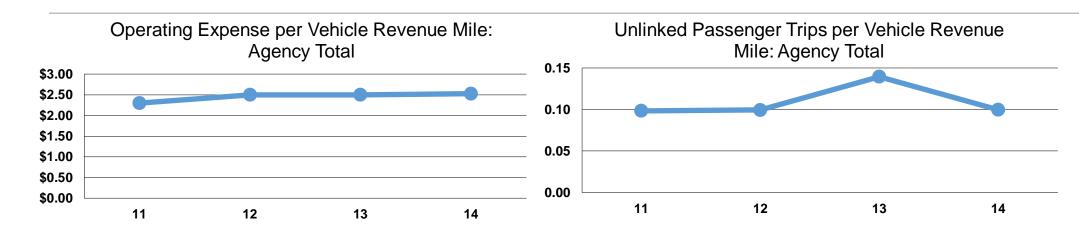

#### **Service Efficiency**

| Operating Expenses per<br>Vehicle Revenue Mile | Operating Expenses per<br>Vehicle Revenue Hour |
|------------------------------------------------|------------------------------------------------|
| \$2.53                                         | \$66.88                                        |
| <b>\$2.53</b>                                  | \$66.88                                        |

### **Service Effectiveness**

|              | Operating Expenses per Unlinked | Unlinked Trips per<br>Vehicle Revenue | Unlinked Trips per<br>Vehicle Revenue |
|--------------|---------------------------------|---------------------------------------|---------------------------------------|
| Mode         | Passenger Trip                  | Mile                                  | Hour                                  |
| Commuter Bus | \$25.37                         | 0.1                                   | 2.6                                   |
| Total        | \$25.37                         | 0.1                                   | 2.6                                   |