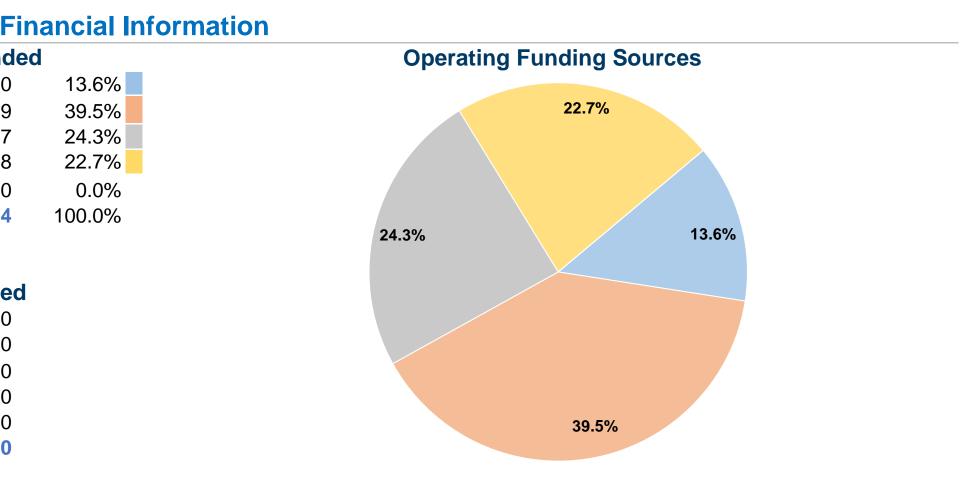

## Town of Montgomery

2014 Annual Agency Profile

| <b>General Information</b>                                                            |                                       | Fi         |
|---------------------------------------------------------------------------------------|---------------------------------------|------------|
|                                                                                       | Sources of Operating Funds Expen      |            |
|                                                                                       | Fare Revenues                         | \$48,300   |
| Service Consumption                                                                   | Local Funds                           | \$140,559  |
| 14,999 Annual Unlinked Trips (UPT)                                                    | State Funds                           | \$86,457   |
|                                                                                       | Federal Assistance                    | \$80,648   |
| Service Supplied                                                                      | Other Funds                           | \$0        |
| 82,797 Annual Vehicle Revenue Miles (VRM)<br>5,750 Annual Vehicle Revenue Hours (VRH) | <b>Total Operating Funds Expended</b> | \$355,964  |
| Summary of Operating Expenses (OE)                                                    | Sources of Capital Fund               | s Expended |
| \$355,964 Total Operating Expenses                                                    | Fare Revenues                         | - \$0      |
|                                                                                       | Local Funds                           | \$0        |
| Database Information                                                                  | State Funds                           | \$0        |
| NTDID: 2R02-20973                                                                     | Federal Assistance                    | \$0        |
| Reporter Type: Rural General Public Transit                                           | Other Funds                           | \$0        |
|                                                                                       | <b>Total Capital Funds Expended</b>   | <b>\$0</b> |