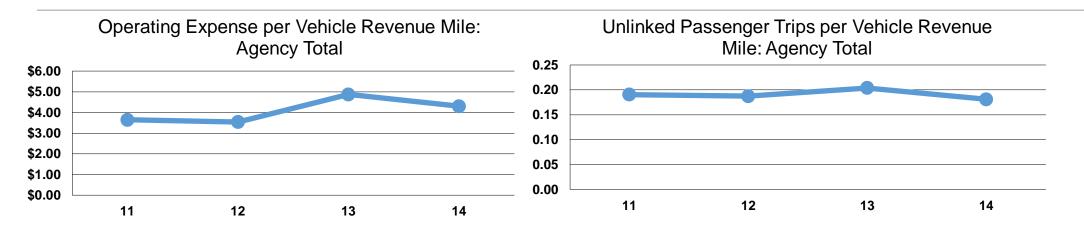

## **Service Efficiency**

| Mode  | Operating Expenses per<br>Vehicle Revenue Mile | Operating Expenses per<br>Vehicle Revenue Hour |
|-------|------------------------------------------------|------------------------------------------------|
| Bus   | \$4.30                                         | \$61.91                                        |
| Total | <b>\$4.30</b>                                  | <b>\$61.91</b>                                 |

|       | Service Effectiveness              |                                       |                                       |
|-------|------------------------------------|---------------------------------------|---------------------------------------|
|       | Operating Expenses<br>per Unlinked | Unlinked Trips per<br>Vehicle Revenue | Unlinked Trips per<br>Vehicle Revenue |
| Mode  | Passenger Trip                     | Mile                                  | Hour                                  |
| Bus   | \$23.73                            | 0.2                                   | 2.6                                   |
| Total | \$23.73                            | 0.2                                   | 2.6                                   |