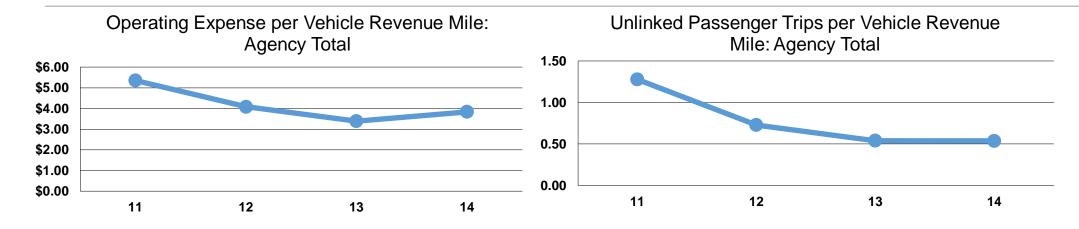

### **Service Efficiency**

|   |                        |                        |       | <b>Operating Expenses</b> | <b>Unlinked Trips per</b> | <b>Unlinked Trips per</b> |
|---|------------------------|------------------------|-------|---------------------------|---------------------------|---------------------------|
|   | Operating Expenses per | Operating Expenses per |       | per Unlinked              | Vehicle Revenue           | Vehicle Revenue           |
| 9 | Vehicle Revenue Mile   | Vehicle Revenue Hour   | Mode  | Passenger Trip            | Mile                      | Hour                      |
|   | \$3.83                 | \$65.18                | Bus   | \$7.12                    | 0.5                       | 9.2                       |
|   | \$3.83                 | <b>\$65.18</b>         | Total | \$7.12                    | 0.5                       | 9.2                       |