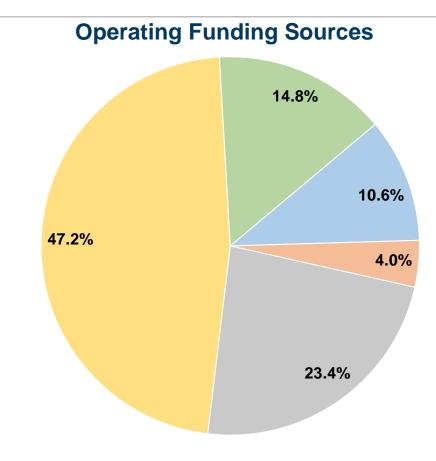

## **Summary of Operating Expenses (OE)**

\$504,795 Total Operating Expenses

### **Sources of Capital Funds Expended**

Fare Revenues \$0 Local Funds State Funds Federal Assistance \$0 \$0 Other Funds **Total Capital Funds Expended** \$0

**Service Effectiveness** 