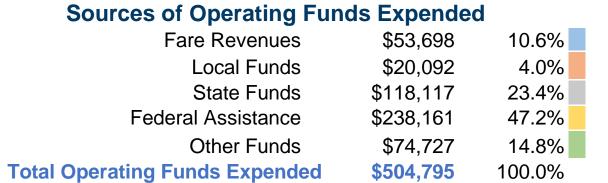

## **Summary of Operating Expenses (OE)**

\$504,795 Total Operating Expenses

### **Sources of Capital Funds Expended**

Fare Revenues \$0 Local Funds State Funds Federal Assistance \$0 \$0 Other Funds **Total Capital Funds Expended** \$0

**Service Effectiveness** 