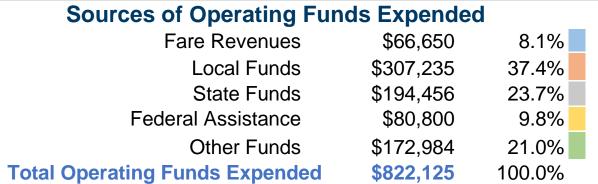

#### **Summary of Operating Expenses (OE)**

\$822,125 Total Operating Expenses

#### **Sources of Capital Funds Expended**

Fare Revenues \$0
Local Funds \$0
State Funds \$0
Federal Assistance \$0
Other Funds \$0

Total Capital Funds Expended \$0