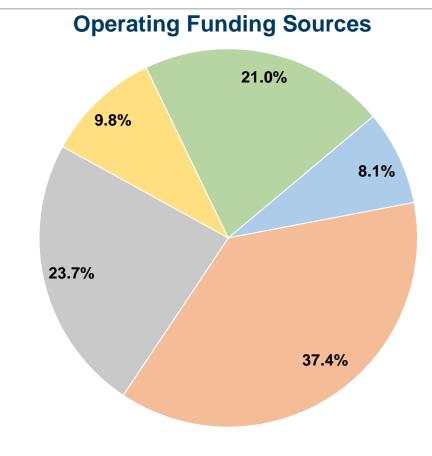

#### **Summary of Operating Expenses (OE)**

\$822,125 Total Operating Expenses

#### **Sources of Capital Funds Expended**

Fare Revenues \$0
Local Funds \$0
State Funds \$0
Federal Assistance \$0
Other Funds \$0

Total Capital Funds Expended \$0