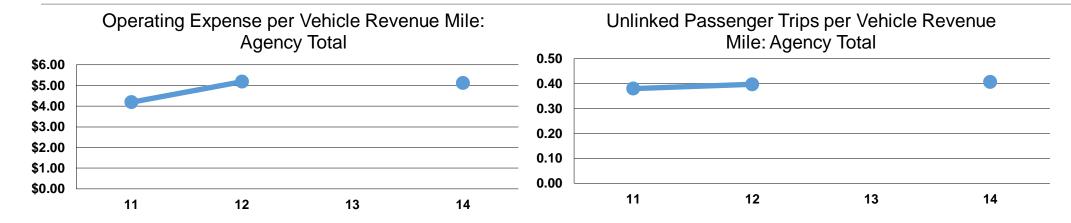

#### **Service Efficiency**

| Mode            | Operating Expenses per Vehicle Revenue Mile | Operating Expenses per<br>Vehicle Revenue Hour |
|-----------------|---------------------------------------------|------------------------------------------------|
| Demand Response | \$17.03                                     | \$163.38                                       |
| Bus             | \$3.01                                      | \$46.07                                        |
| Total           | \$5.11                                      | \$71.88                                        |

#### **Service Effectiveness**

| Mode            | Operating Expenses<br>per Unlinked<br>Passenger Trip | Unlinked Trips per<br>Vehicle Revenue<br>Mile | Unlinked Trips per<br>Vehicle Revenue<br>Hour |
|-----------------|------------------------------------------------------|-----------------------------------------------|-----------------------------------------------|
| Demand Response | \$89.87                                              | 0.2                                           | 1.8                                           |
| Bus             | \$6.76                                               | 0.4                                           | 6.8                                           |
| Total           | \$12.58                                              | 0.4                                           | 5.7                                           |