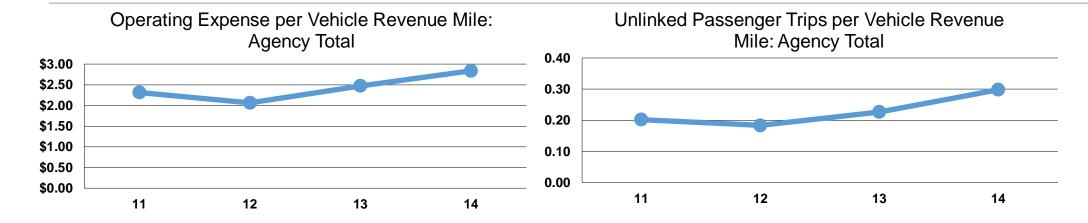

#### **Service Efficiency**

|                        |                        |       | Operating Expenses | Unlinked Trips per |  |
|------------------------|------------------------|-------|--------------------|--------------------|--|
| Operating Expenses per | Operating Expenses per |       | per Unlinked       |                    |  |
| Vehicle Revenue Mile   | Vehicle Revenue Hour   | Mode  | Passenger Trip     | Mile               |  |
| \$2.84                 | \$59.07                | Bus   | \$9.52             | 0.3                |  |
| \$2.84                 | <b>\$59.07</b>         | Total | \$9.52             | 0.3                |  |