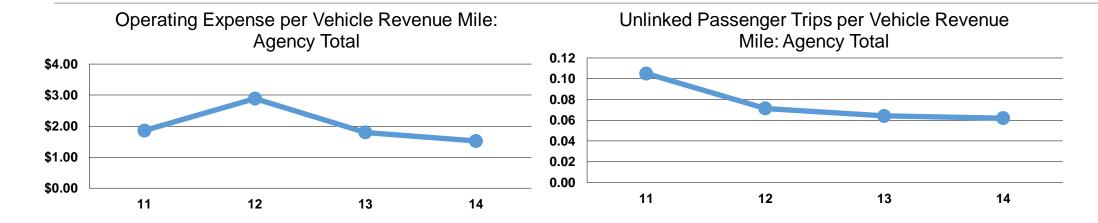

#### **Service Efficiency**

| Operating Expenses per Vehicle Revenue Mile | Operating Expenses pe<br>Vehicle Revenue Hou |
|---------------------------------------------|----------------------------------------------|
| \$1.52                                      | \$38.82                                      |
| \$1.52                                      | \$38.82                                      |

# **Service Effectiveness**

| Operating Expenses per Unlinked | Unlinked Trips per<br>Vehicle Revenue | Unlinked Trips per<br>Vehicle Revenue |  |
|---------------------------------|---------------------------------------|---------------------------------------|--|
| Passenger Trip                  | Mile                                  | Hou                                   |  |
| \$24.56                         | 0.1                                   | 1.6                                   |  |
| \$24.56                         | 0.1                                   | 1.6                                   |  |