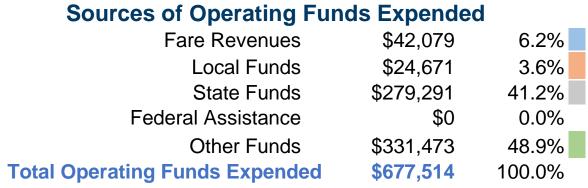

#### **Summary of Operating Expenses (OE)**

\$677,514 Total Operating Expenses

#### **Sources of Capital Funds Expended**

Fare Revenues \$0
Local Funds \$0
State Funds \$0
Federal Assistance \$0
Other Funds \$0

Total Capital Funds Expended \$0