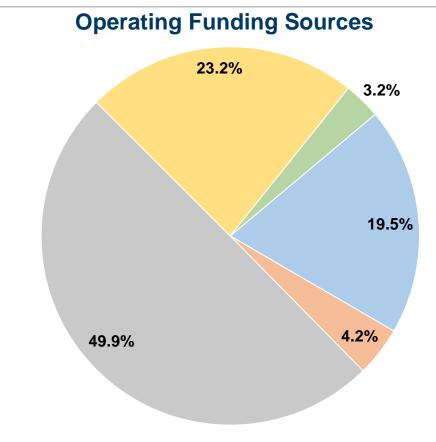

#### **Sources of Capital Funds Expended**

**Total Operating Funds Expended** 

Fare Revenues \$0
Local Funds \$0
State Funds \$0
Federal Assistance \$0
Other Funds \$0
Total Capital Funds Expended \$0

**Service Effectiveness** 