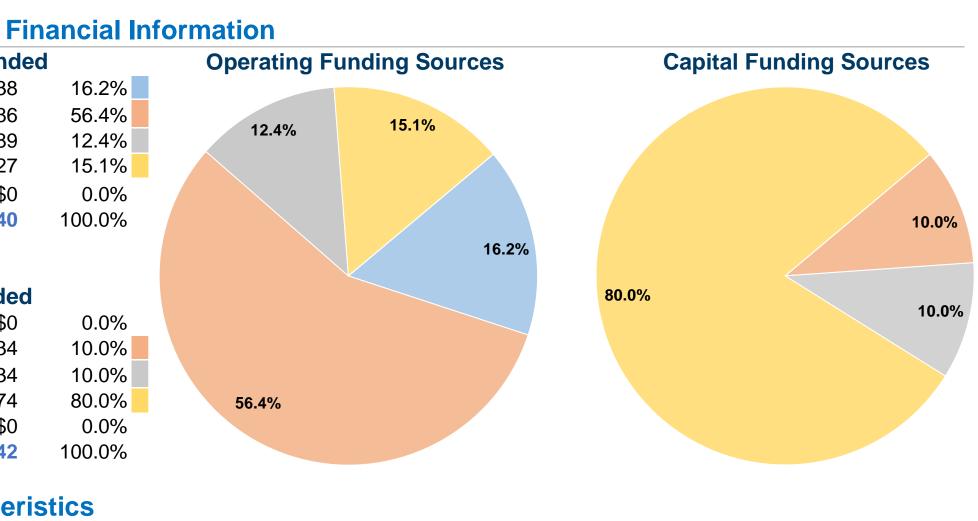

#### **Database Information**

NTDID: 3R03-30117 **Reporter Type:** Rural General Public Transit

| ds Expend   |
|-------------|
| \$197,138   |
| \$687,786   |
| \$150,789   |
| \$184,227   |
| \$C         |
| \$1,219,940 |
|             |

## **Sources of Capital Funds Expended**

| Fare Revenues                | \$0       |
|------------------------------|-----------|
| Local Funds                  | \$19,134  |
| State Funds                  | \$19,134  |
| Federal Assistance           | \$153,074 |
| Other Funds                  | \$0       |
| Total Capital Funds Expended | \$191,342 |