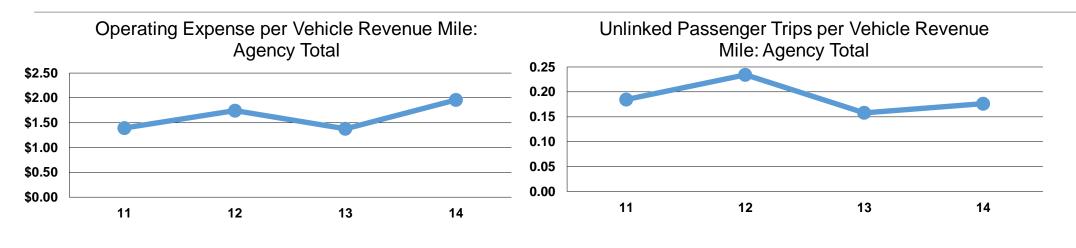

## **Service Efficiency**

| Mode            | Operating Expenses per<br>Vehicle Revenue Mile | Operating Expenses per<br>Vehicle Revenue Hour |
|-----------------|------------------------------------------------|------------------------------------------------|
| Demand Response | \$1.96                                         | \$48.77                                        |
| Total           | <b>\$1.96</b>                                  | <b>\$48.77</b>                                 |

|                 | Service Effectiveness              |                                               |                                       |  |
|-----------------|------------------------------------|-----------------------------------------------|---------------------------------------|--|
| Mode            | Operating Expenses<br>per Unlinked | Unlinked Trips per<br>Vehicle Revenue<br>Milo | Unlinked Trips per<br>Vehicle Revenue |  |
| wode            | Passenger Trip                     | Mile                                          | Hour                                  |  |
| Demand Response | \$11.13                            | 0.2                                           | 4.4                                   |  |
| Total           | \$11.13                            | 0.2                                           | 4.4                                   |  |