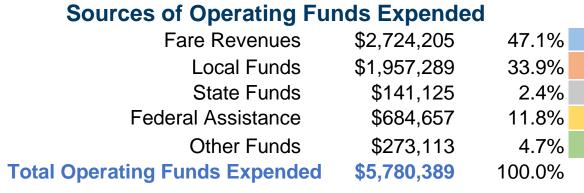

#### **Summary of Operating Expenses (OE)**

\$5,780,389 Total Operating Expenses

#### **Financial Information**