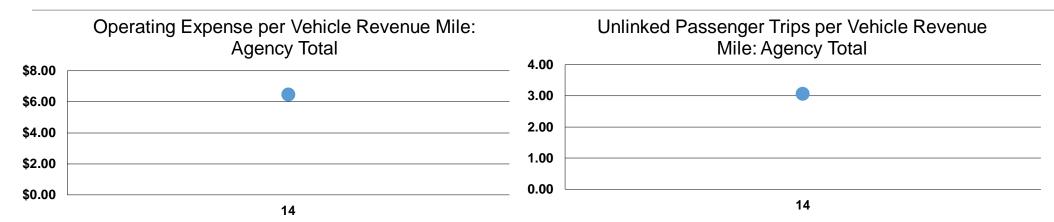

#### **Performance Measures**

#### **Service Efficiency**

| Mode            | Operating Expenses per<br>Vehicle Revenue Mile | Operating Expenses per<br>Vehicle Revenue Hour |
|-----------------|------------------------------------------------|------------------------------------------------|
| Demand Response | \$5.47                                         | \$49.14                                        |
| Bus             | \$6.53                                         | \$67.58                                        |
| Total           | \$6.47                                         | \$66.42                                        |

#### **Service Effectiveness**

| Mode            | Operating Expenses per Unlinked Passenger Trip | Unlinked Trips per<br>Vehicle Revenue<br>Mile | Unlinked Trips per<br>Vehicle Revenue<br>Hour |
|-----------------|------------------------------------------------|-----------------------------------------------|-----------------------------------------------|
| Demand Response | •                                              | 0.2                                           | 1.7                                           |
| Bus             | \$2.02                                         | 3.2                                           | 33.4                                          |
| Total           | \$2.11                                         | 3.1                                           | 31.4                                          |