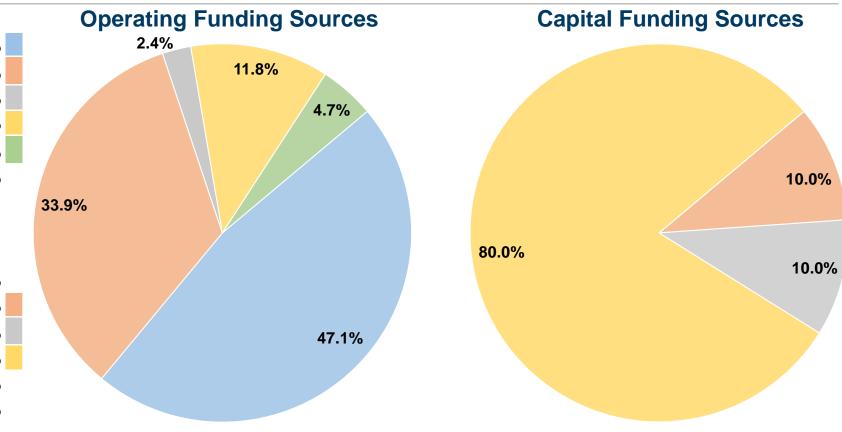

#### **Financial Information**

#### **Sources of Capital Funds Expended**

Fare Revenues 0.0% 10.0% Local Funds \$51,767 State Funds 10.0% \$51,767 Federal Assistance \$414,139 80.0% \$0 0.0% Other Funds **Total Capital Funds Expended** \$517,673 100.0%