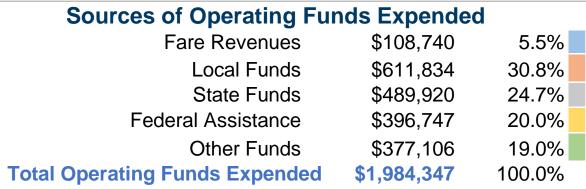

#### **Summary of Operating Expenses (OE)**

\$1,984,347 Total Operating Expenses

# Vehicles Operated at Maximum Service

| Mode            | Directly<br>Operated | Purchased<br>Transportation | Operating<br>Expenses | Fare<br>Revenues | Uses of Capital<br>Funds | Annual Unlinked<br>Trips | Annual Vehicle<br>Revenue Miles | Annual Vehicle<br>Revenue Hours |
|-----------------|----------------------|-----------------------------|-----------------------|------------------|--------------------------|--------------------------|---------------------------------|---------------------------------|
| Demand Response | 19                   | -                           | \$966,638             | \$0              | \$0                      | 64,434                   | 315,293                         | 19,248                          |
| Bus             | 4                    | -                           | \$1,017,709           | \$108,740        | \$128,877                | 52,481                   | 331,951                         | 18,688                          |
| Total           | 23                   | -                           | \$1.984.347           | \$108.740        | \$128.877                | 116.915                  | 647.244                         | 37.936                          |