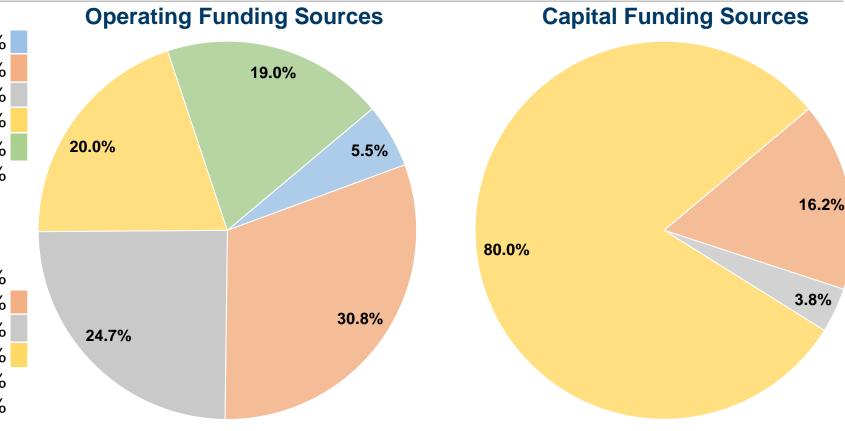

### **Financial Information**

Fare Revenues 0.0% Local Funds \$20,823 16.2% 3.8% State Funds \$4,952 \$103,101 80.0% Federal Assistance Other Funds 0.0% **Total Capital Funds Expended** \$128,876 100.0%

# Vehicles Operated at Maximum Service

| Mode            | Directly<br>Operated | Purchased<br>Transportation | Operating<br>Expenses | Fare<br>Revenues | Uses of Capital<br>Funds | Annual Unlinked<br>Trips | Annual Vehicle<br>Revenue Miles | Annual Vehicle<br>Revenue Hours |
|-----------------|----------------------|-----------------------------|-----------------------|------------------|--------------------------|--------------------------|---------------------------------|---------------------------------|
| Demand Response | 19                   | -                           | \$966,638             | \$0              | \$0                      | 64,434                   | 315,293                         | 19,248                          |
| Bus             | 4                    | -                           | \$1,017,709           | \$108,740        | \$128,877                | 52,481                   | 331,951                         | 18,688                          |
| Total           | 23                   | -                           | \$1.984.347           | \$108.740        | \$128.877                | 116.915                  | 647.244                         | 37.936                          |