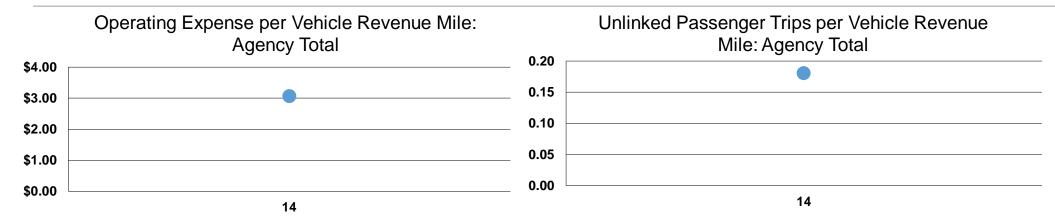

#### **Service Efficiency**

| Mode            | Operating Expenses per Vehicle Revenue Mile | Operating Expenses per<br>Vehicle Revenue Hour |
|-----------------|---------------------------------------------|------------------------------------------------|
| Demand Response | \$3.07                                      | \$50.22                                        |
| Bus             | \$3.07                                      | \$54.46                                        |
| <b>Total</b>    | \$3.07                                      | \$52.31                                        |

#### **Service Effectiveness**

|                 | Operating Expenses per Unlinked | Unlinked Trips per<br>Vehicle Revenue | Unlinked Trips per<br>Vehicle Revenue |
|-----------------|---------------------------------|---------------------------------------|---------------------------------------|
| Mode            | Passenger Trip                  | Mile                                  | Hour                                  |
| Demand Response | \$15.00                         | 0.2                                   | 3.3                                   |
| Bus             | \$19.39                         | 0.2                                   | 2.8                                   |
| Total           | \$16.97                         | 0.2                                   | 3.1                                   |