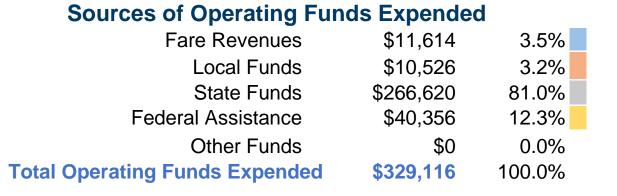

#### **Summary of Operating Expenses (OE)**

\$329,116 Total Operating Expenses

#### **Sources of Capital Funds Expended**

Fare Revenues \$0 Local Funds State Funds Federal Assistance \$0 \$0 Other Funds **Total Capital Funds Expended** \$0

**Service Effectiveness** 