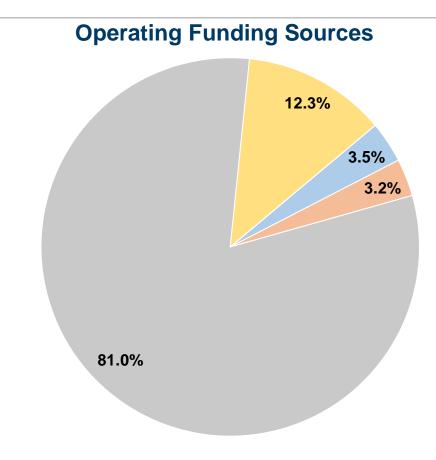

#### **Summary of Operating Expenses (OE)**

\$329,116 Total Operating Expenses

#### **Sources of Capital Funds Expended**

Fare Revenues \$0 Local Funds State Funds Federal Assistance \$0 \$0 Other Funds **Total Capital Funds Expended** \$0

**Service Effectiveness** 