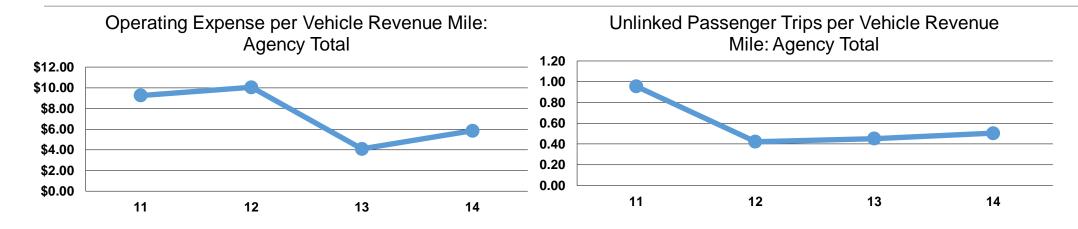

#### **Service Efficiency**

|                        |                        |       | Operating Expenses | <b>Unlinked Trips per</b> | Unlinked Trips per |
|------------------------|------------------------|-------|--------------------|---------------------------|--------------------|
| Operating Expenses per | Operating Expenses per |       | per Unlinked       | Vehicle Revenue           | Vehicle Revenue    |
| Vehicle Revenue Mile   | Vehicle Revenue Hour   | Mode  | Passenger Trip     | Mile                      | Hour               |
| \$5.84                 | \$65.97                | Bus   | \$11.58            | 0.5                       | 5.7                |
| \$5.84                 | \$65.97                | Total | \$11.58            | 0.5                       | 5.7                |