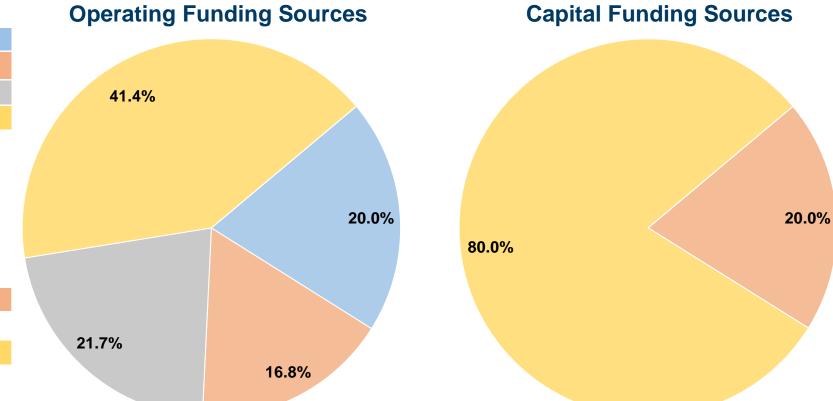

# **Financial Information**

#### **Sources of Capital Funds Expended**

| \$0       | 0.0%                                |
|-----------|-------------------------------------|
| \$29,628  | 20.0%                               |
| \$0       | 0.0%                                |
| \$118,514 | 80.0%                               |
| \$0       | 0.0%                                |
| \$148,142 | 100.0%                              |
|           | \$29,628<br>\$0<br>\$118,514<br>\$0 |