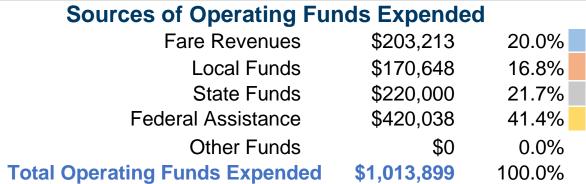

# **Summary of Operating Expenses (OE)**

\$1,013,899 Total Operating Expenses

# **Financial Information**