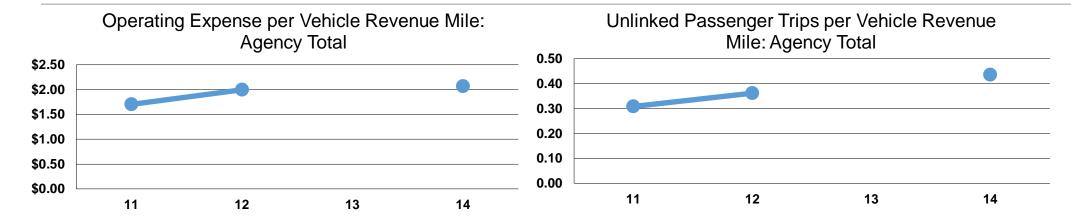

#### **Performance Measures**

# **Service Efficiency**

| Mode            | Operating Expenses per<br>Vehicle Revenue Mile | Operating Expenses per<br>Vehicle Revenue Hour |
|-----------------|------------------------------------------------|------------------------------------------------|
| Demand Response | \$0.48                                         | \$7.44                                         |
| Bus             | \$2.75                                         | \$42.37                                        |
| Total           | \$2.07                                         | \$31.89                                        |

#### **Service Effectiveness**

| Mode            | Operating Expenses<br>per Unlinked<br>Passenger Trip | Unlinked Trips per<br>Vehicle Revenue<br>Mile | Unlinked Trips per<br>Vehicle Revenue<br>Hour |
|-----------------|------------------------------------------------------|-----------------------------------------------|-----------------------------------------------|
| Demand Response | \$6.64                                               | 0.1                                           | 1.1                                           |
| Bus             | \$4.64                                               | 0.6                                           | 9.1                                           |
| Total           | \$4.74                                               | 0.4                                           | 6.7                                           |