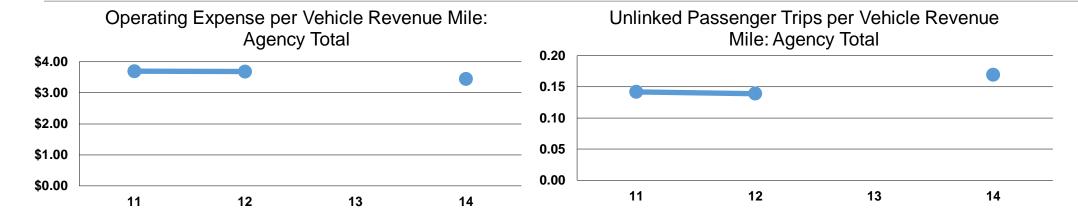

# **Service Efficiency**

| Mode            | Operating Expenses per<br>Vehicle Revenue Mile | Operating Expenses per<br>Vehicle Revenue Hour |
|-----------------|------------------------------------------------|------------------------------------------------|
| Demand Response | \$3.45                                         | \$34.28                                        |
| Bus             | \$3.45                                         | \$34.28                                        |
| Total           | \$3.45                                         | \$34.28                                        |

#### **Service Effectiveness**

| Mode            | Operating Expenses<br>per Unlinked<br>Passenger Trip | Unlinked Trips per<br>Vehicle Revenue<br>Mile | Unlinked Trips per<br>Vehicle Revenue<br>Hour |
|-----------------|------------------------------------------------------|-----------------------------------------------|-----------------------------------------------|
| Demand Response | \$20.37                                              | 0.2                                           | 1.7                                           |
| Bus             | \$20.37                                              | 0.2                                           | 1.7                                           |
| Total           | \$20.37                                              | 0.2                                           | 1.7                                           |