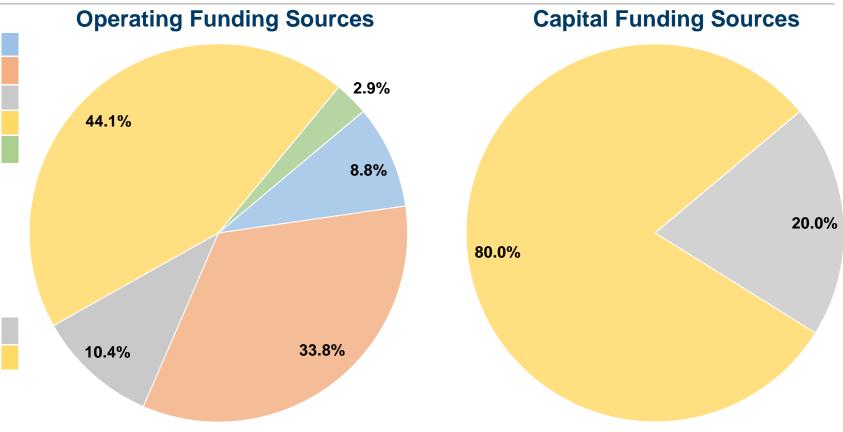

# **Summary of Operating Expenses (OE)**

\$482,949 Total Operating Expenses

#### **Sources of Capital Funds Expended**

| Courses of Capital Lands Experied   |           |        |  |  |
|-------------------------------------|-----------|--------|--|--|
| Fare Revenues                       | \$0       | 0.0%   |  |  |
| Local Funds                         | \$0       | 0.0%   |  |  |
| State Funds                         | \$53,379  | 20.0%  |  |  |
| Federal Assistance                  | \$213,518 | 80.0%  |  |  |
| Other Funds                         | \$0       | 0.0%   |  |  |
| <b>Total Capital Funds Expended</b> | \$266,897 | 100.0% |  |  |