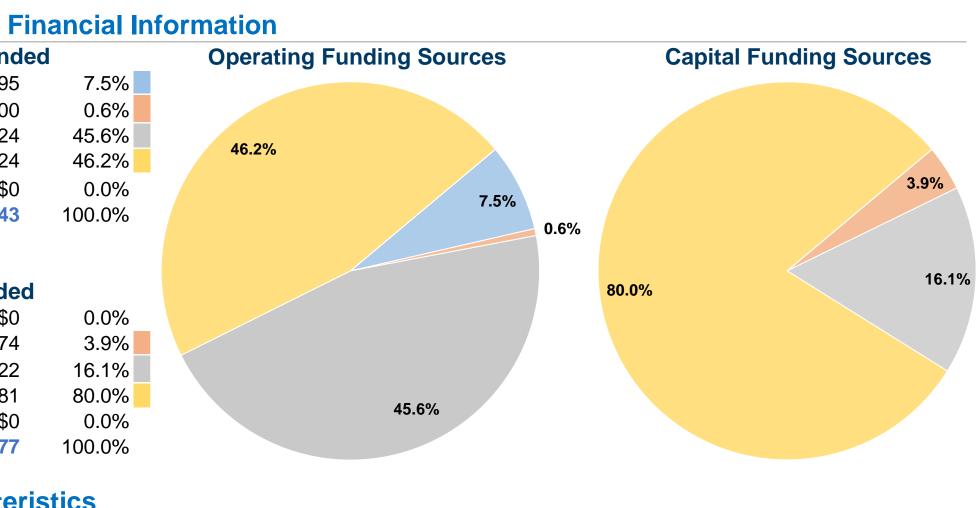

### **Sources of Operating Funds Expended** Fare Revenues \$37,495 \$3,000 Local Funds State Funds \$227,724 Federal Assistance \$230,724 Other Funds \$0 **Total Operating Funds Expended** \$498,943

### **Sources of Capital Funds Expended**

| Fare Revenues                | \$0       |
|------------------------------|-----------|
| Local Funds                  | \$9,074   |
| State Funds                  | \$37,722  |
| Federal Assistance           | \$187,181 |
| Other Funds                  | \$0       |
| Total Capital Funds Expended | \$233,977 |