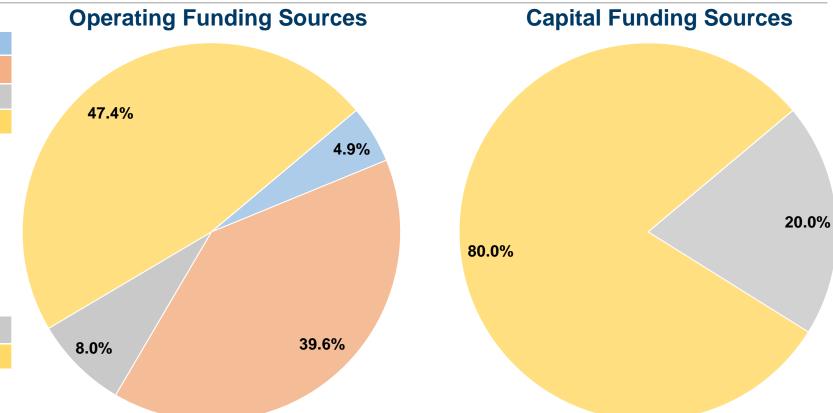

### **Summary of Operating Expenses (OE)**

\$621,870 Total Operating Expenses

### **Financial Information**

#### **Sources of Capital Funds Expended**

| Fare Revenues                       | \$0       | 0.0%   |
|-------------------------------------|-----------|--------|
| Local Funds                         | \$0       | 0.0%   |
| State Funds                         | \$22,927  | 20.0%  |
| Federal Assistance                  | \$91,706  | 80.0%  |
| Other Funds                         | \$0       | 0.0%   |
| <b>Total Capital Funds Expended</b> | \$114,633 | 100.0% |
| Total Capital Funds Expended        | \$114,633 | 100.0% |