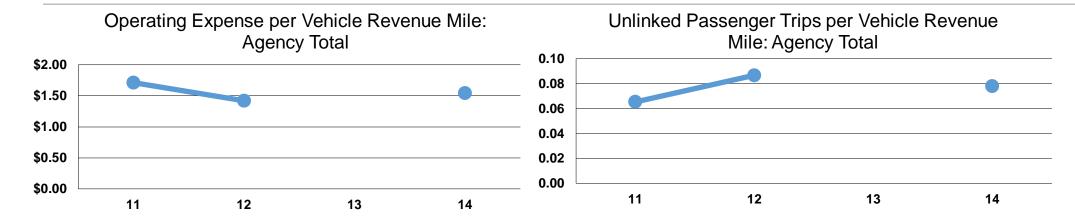

#### **Performance Measures**

### **Service Efficiency**

| Mode            | Operating Expenses per<br>Vehicle Revenue Mile | Operating Expenses per<br>Vehicle Revenue Hour |
|-----------------|------------------------------------------------|------------------------------------------------|
| Demand Response | \$3.35                                         | \$45.19                                        |
| Bus             | \$0.77                                         | \$10.43                                        |
| Total           | \$1.54                                         | \$20.86                                        |

#### **Service Effectiveness**

| Mode            | Operating Expenses<br>per Unlinked<br>Passenger Trip | Unlinked Trips per<br>Vehicle Revenue<br>Mile | Unlinked Trips per<br>Vehicle Revenue<br>Hour |
|-----------------|------------------------------------------------------|-----------------------------------------------|-----------------------------------------------|
| Demand Response | \$42.93                                              | 0.1                                           | 1.1                                           |
| Bus             | \$9.91                                               | 0.1                                           | 1.1                                           |
| Total           | \$19.81                                              | 0.1                                           | 1.1                                           |