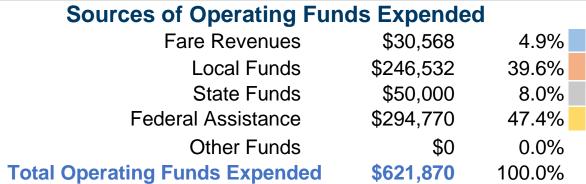

### **Summary of Operating Expenses (OE)**

\$621,870 Total Operating Expenses

### **Financial Information**