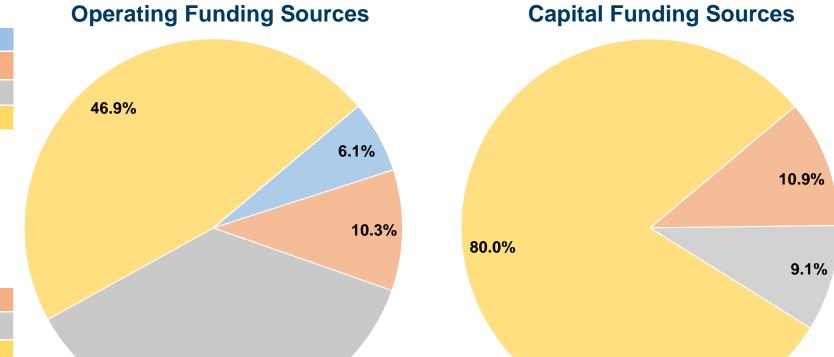

#### **Sources of Capital Funds Expended**

| \$0       | 0.0%                                     |
|-----------|------------------------------------------|
| \$27,051  | 10.9%                                    |
| \$22,512  | 9.1%                                     |
| \$198,247 | 80.0%                                    |
| \$0       | 0.0%                                     |
| \$247,810 | 100.0%                                   |
|           | \$27,051<br>\$22,512<br>\$198,247<br>\$0 |