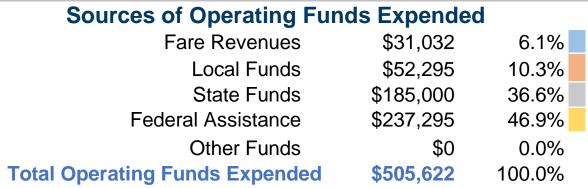

#### **Summary of Operating Expenses (OE)**

\$505,622 Total Operating Expenses

36.6%