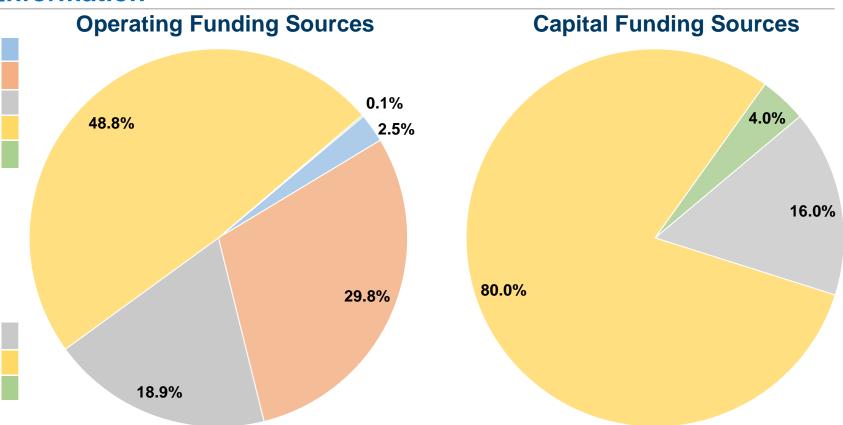

#### **Summary of Operating Expenses (OE)**

\$1,598,079 **Total Operating Expenses** 

#### **Financial Information**

**Mode** Bus

**Total** 

#### **Sources of Capital Funds Expended**

| ocaroco or capitar r arra    | o Expondoa |        |
|------------------------------|------------|--------|
| Fare Revenues                | \$0        | 0.0%   |
| Local Funds                  | \$0        | 0.0%   |
| State Funds                  | \$34,149   | 16.0%  |
| Federal Assistance           | \$170,746  | 80.0%  |
| Other Funds                  | \$8,537    | 4.0%   |
| Total Capital Funds Expended | \$213,432  | 100.0% |
|                              |            |        |