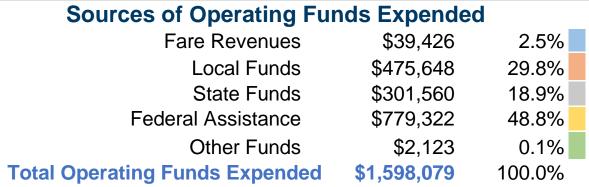

#### **Summary of Operating Expenses (OE)**

\$1,598,079 **Total Operating Expenses** 

#### **Financial Information**

**Mode** Bus

**Total** 