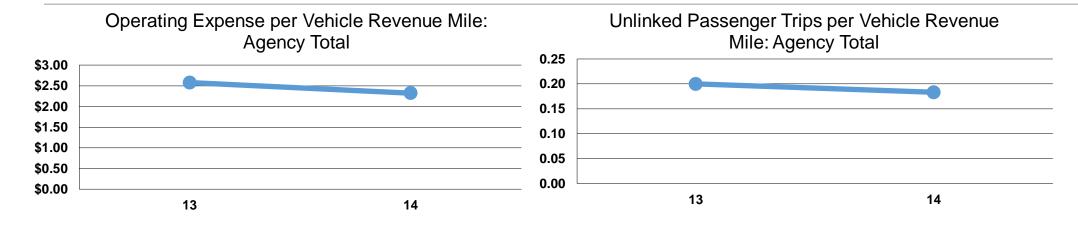

#### **Service Efficiency**

| Operating Expenses per | Operating Expenses per |
|------------------------|------------------------|
| Vehicle Revenue Mile   | Vehicle Revenue Hour   |
| \$2.32                 | \$73.69                |
| \$2.32                 | \$73.69                |

#### **Service Effectiveness**

| Operating Expenses per Unlinked | Unlinked Trips per<br>Vehicle Revenue | Unlinked Trips per<br>Vehicle Revenue |
|---------------------------------|---------------------------------------|---------------------------------------|
| Passenger Trip                  | Mile                                  | Hour                                  |
| \$12.66                         | 0.2                                   | 5.8                                   |
| \$12.66                         | 0.2                                   | 5.8                                   |