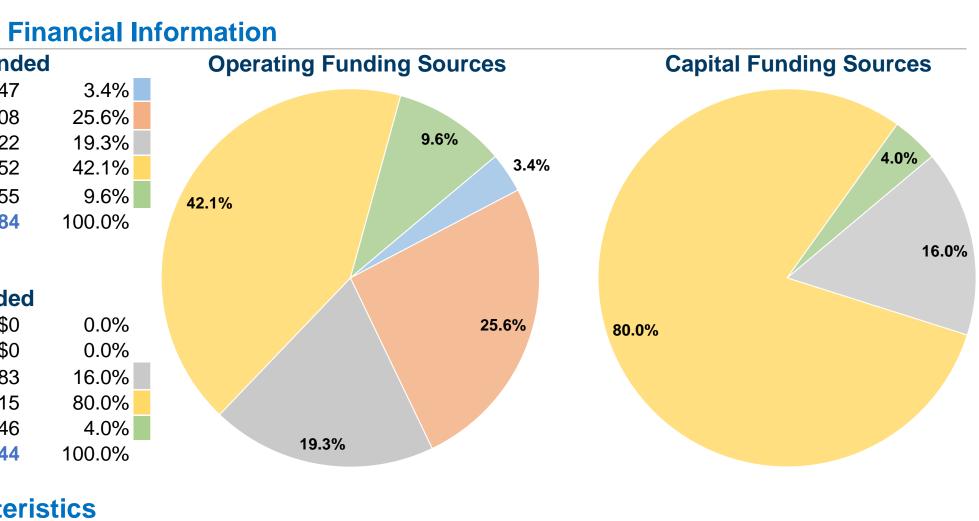

#### **Sources of Operating Funds Expended** Fare Revenues \$33,547 Local Funds \$250,708 \$188,922 State Funds \$413,152 Federal Assistance Other Funds \$94,155

**Total Operating Funds Expended** \$980,484

### **Sources of Capital Funds Expended**

| · · · · · · · · · · · · · · · · · · · |          |
|---------------------------------------|----------|
| Fare Revenues                         | \$0      |
| Local Funds                           | \$0      |
| State Funds                           | \$11,383 |
| Federal Assistance                    | \$56,915 |
| Other Funds                           | \$2,846  |
| Total Capital Funds Expended          | \$71,144 |