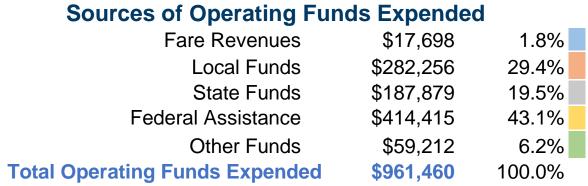

#### **Summary of Operating Expenses (OE)**

\$961,460 Total Operating Expenses

#### **Sources of Capital Funds Expended**

Fare Revenues 0.0% \$0 0.0% Local Funds 16.0% State Funds \$97,357 Federal Assistance \$486,787 80.0% 4.0% \$24,340 Other Funds **Total Capital Funds Expended** \$608,484 100.0%