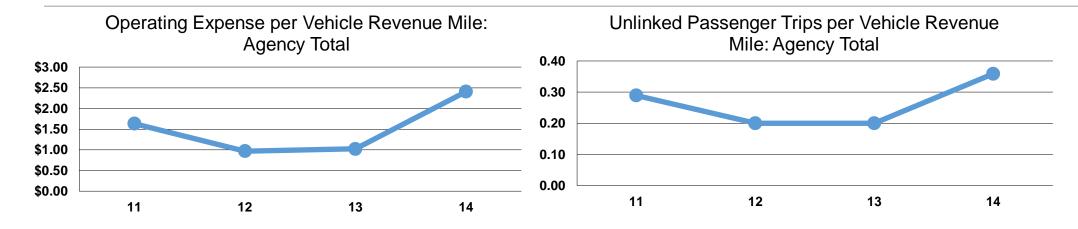

#### **Service Efficiency**

| Operating Expenses per | Operating Expenses per |  |  |
|------------------------|------------------------|--|--|
| Vehicle Revenue Mile   | Vehicle Revenue Hour   |  |  |
| \$2.41                 | \$50.88                |  |  |
| \$2.41                 | \$50.88                |  |  |

# **Service Effectiveness**

| Operating Expenses | Unlinked Trips per | Unlinked Trips per |  |  |  |  |  |
|--------------------|--------------------|--------------------|--|--|--|--|--|
| per Unlinked       | Vehicle Revenue    | Vehicle Revenue    |  |  |  |  |  |
| Passenger Trip     | Mile               | Hour               |  |  |  |  |  |
| \$6.70             | 0.4                | 7.6                |  |  |  |  |  |
| \$6.70             | 0.4                | 7.6                |  |  |  |  |  |