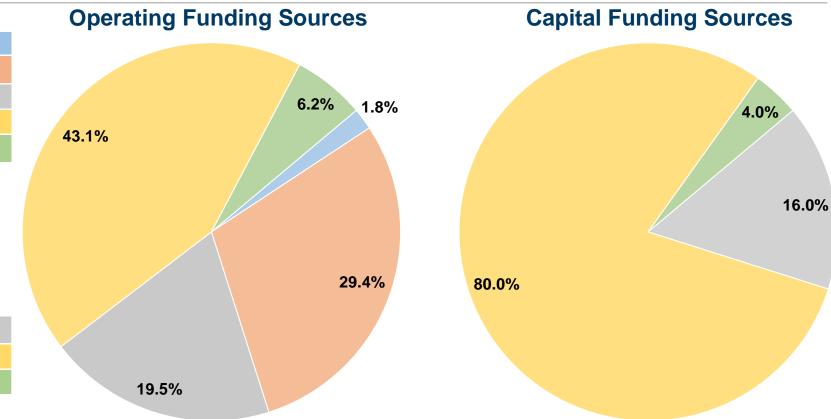

#### **Summary of Operating Expenses (OE)**

\$961,460 Total Operating Expenses

#### **Sources of Capital Funds Expended**

Fare Revenues 0.0% \$0 0.0% Local Funds 16.0% State Funds \$97,357 Federal Assistance \$486,787 80.0% 4.0% \$24,340 Other Funds **Total Capital Funds Expended** \$608,484 100.0%