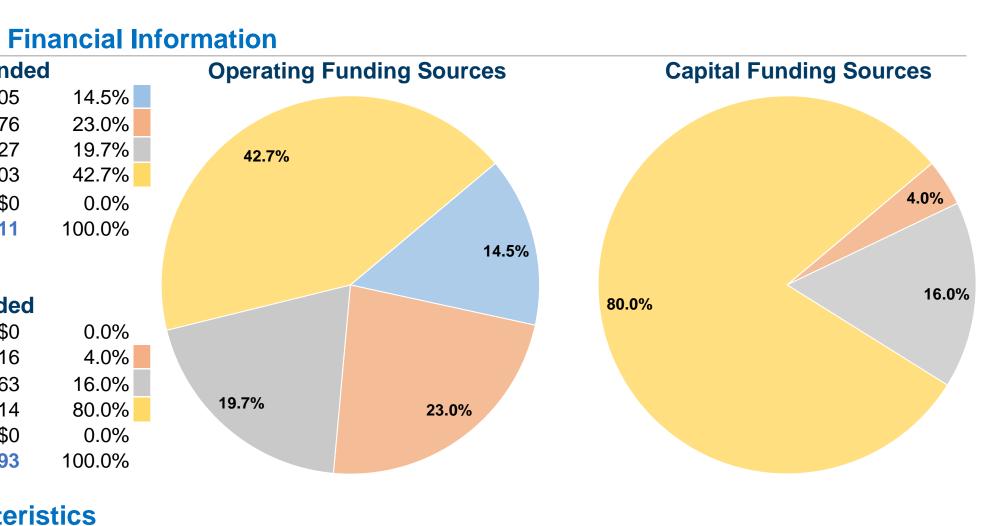

#### **Sources of Operating Funds Expended** Fare Revenues \$9,005 Local Funds \$14,276 State Funds \$12,227 Federal Assistance \$26,503 Other Funds \$0 **Total Operating Funds Expended** \$62,011

### **Sources of Capital Funds Expended**

| Fare Revenues                | \$0      |
|------------------------------|----------|
| Local Funds                  | \$1,916  |
| State Funds                  | \$7,663  |
| Federal Assistance           | \$38,314 |
| Other Funds                  | \$0      |
| Total Capital Funds Expended | \$47,893 |