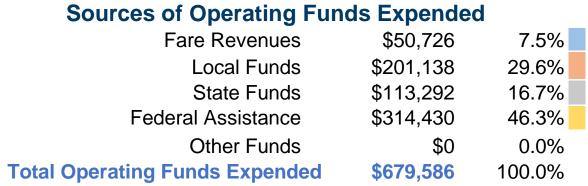

## **Summary of Operating Expenses (OE)**

\$679,586 Total Operating Expenses

## **Financial Information**