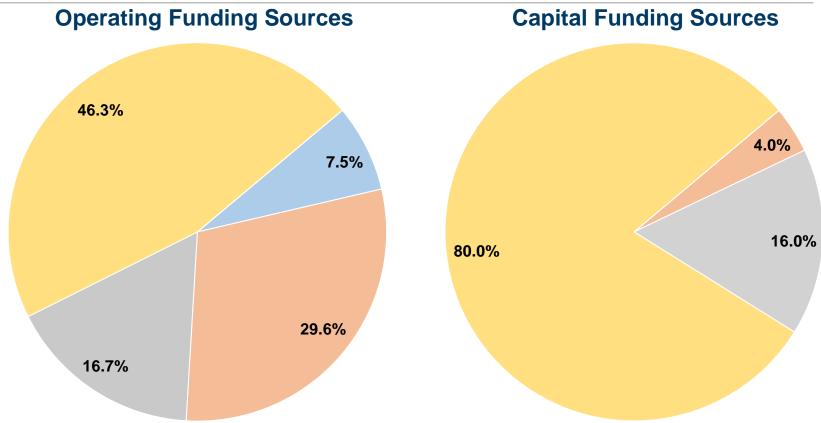

## **Financial Information**

## **Sources of Capital Funds Expended**

Fare Revenues 0.0% 4.0% Local Funds \$4,152 \$16,609 State Funds 16.0% 80.0% Federal Assistance \$83,045 \$0 0.0% Other Funds **Total Capital Funds Expended** \$103,806 100.0%