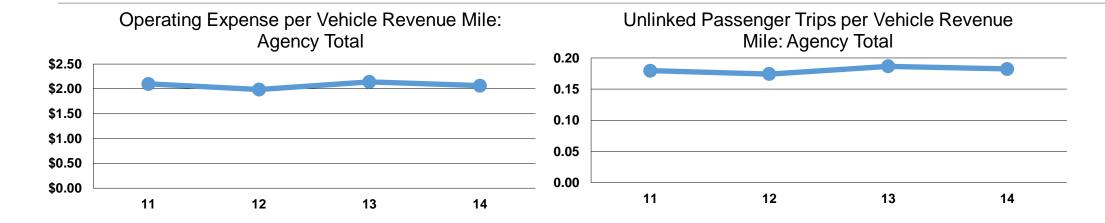

#### **Performance Measures**

## **Service Efficiency**

|                 | Operating Expenses per | Operating Expenses per |  |
|-----------------|------------------------|------------------------|--|
| Mode            | Vehicle Revenue Mile   | Vehicle Revenue Hour   |  |
| Demand Response | \$2.07                 | \$41.78                |  |
| Total           | \$2.07                 | \$41.78                |  |

# **Service Effectiveness**

|                 | Operating Expenses per Unlinked | Unlinked Trips per<br>Vehicle Revenue | Unlinked Trips per<br>Vehicle Revenue |
|-----------------|---------------------------------|---------------------------------------|---------------------------------------|
| Mode            | Passenger Trip                  | Mile                                  | Hour                                  |
| Demand Response | \$11.33                         | 0.2                                   | 3.7                                   |
| Total           | \$11.33                         | 0.2                                   | 3.7                                   |