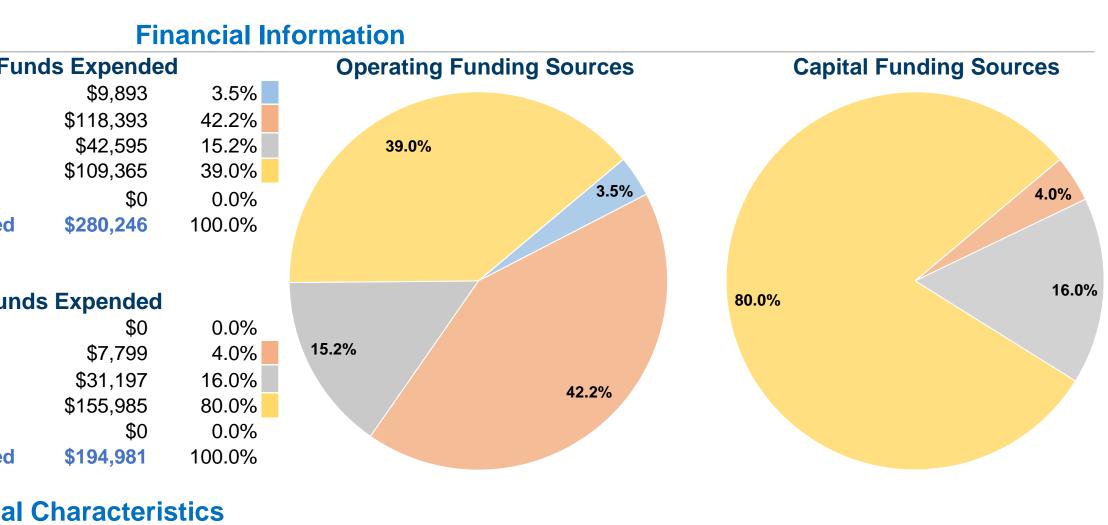

# **Town of Bluefield/Graham Transit**

2014 Annual Agency Profile

| <b>General Information</b>                 |                                |
|--------------------------------------------|--------------------------------|
|                                            | Sources of Operating Fu        |
|                                            | Fare Revenues                  |
| Service Consumption                        | Local Funds                    |
| 39,566 Annual Unlinked Trips (UPT)         | State Funds                    |
|                                            | Federal Assistance             |
| Service Supplied                           | Other Funds                    |
| 120,754 Annual Vehicle Revenue Miles (VRM) | Total Operating Funds Expended |
| 8,021 Annual Vehicle Revenue Hours (VRH)   |                                |
| Summary of Operating Expenses (OE)         | Sources of Capital Fund        |
| \$280,246 Total Operating Expenses         | Fare Revenues                  |
|                                            | Local Funds                    |
| Database Information                       | State Funde                    |

### unds Expended

| Fare Revenues                | \$0       |
|------------------------------|-----------|
| Local Funds                  | \$7,799   |
| State Funds                  | \$31,197  |
| Federal Assistance           | \$155,985 |
| Other Funds                  | \$0       |
| Total Capital Funds Expended | \$194,981 |

## **Modal Characteristics**

| <b>Operation Characteristics</b> | S<br>Vehicles Operated<br>at Maximum Service |                    |                  |          |                 |                 |                     |                |
|----------------------------------|----------------------------------------------|--------------------|------------------|----------|-----------------|-----------------|---------------------|----------------|
| Mada                             | Directly                                     | Purchased          | <b>Operating</b> | Fare     | Uses of Capital | Annual Unlinked | Annual Vehicle      | Annual Vehicle |
| Mode                             | Operated                                     | Transportation     | Expenses         | Revenues | Funds           | Trips           | Revenue Miles       | Revenue Hours  |
| Bus                              | 4                                            | -                  | \$280,246        | \$9,893  | \$194,981       | 39,566          | 120,754             | 8,021          |
| Total                            | 4                                            | -                  | \$280,246        | \$9,893  | \$194,981       | 39,566          | 120,754             | 8,021          |
| Performance Measures             |                                              |                    |                  |          |                 |                 |                     |                |
|                                  |                                              | Service Efficiency |                  |          |                 | Se              | rvice Effectiveness |                |