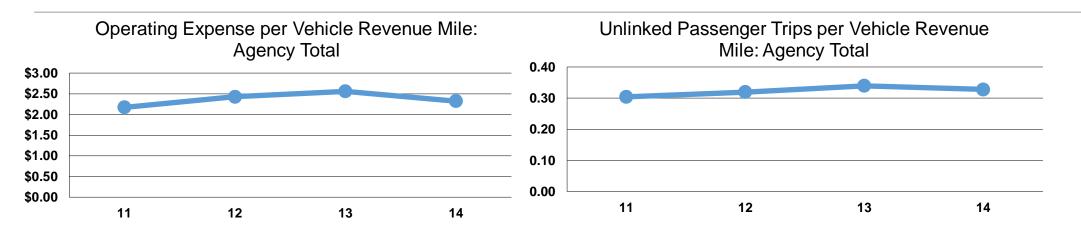

#### Service Efficiency

| Mode  | Operating Expenses per<br>Vehicle Revenue Mile | Operating Expenses per<br>Vehicle Revenue Hour |
|-------|------------------------------------------------|------------------------------------------------|
| Bus   | \$2.32                                         | \$34.94                                        |
| Total | \$2.32                                         | \$34.94                                        |

|       | Service Effectiveness              |                                       |                                       |
|-------|------------------------------------|---------------------------------------|---------------------------------------|
|       | Operating Expenses<br>per Unlinked | Unlinked Trips per<br>Vehicle Revenue | Unlinked Trips per<br>Vehicle Revenue |
| Mode  | Passenger Trip                     | Mile                                  | Hour                                  |
| Bus   | \$7.08                             | 0.3                                   | 4.9                                   |
| Total | \$7.08                             | 0.3                                   | 4.9                                   |
|       |                                    |                                       |                                       |