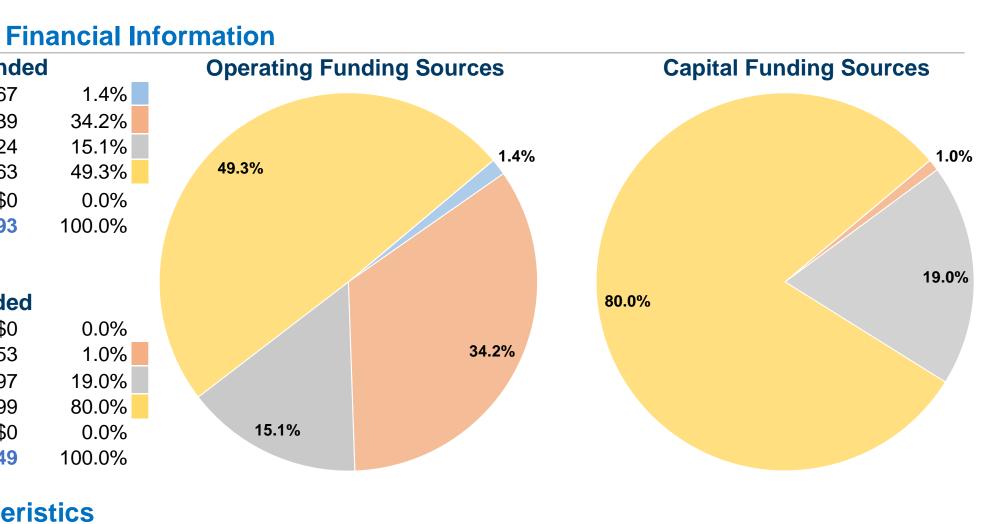

#### **Sources of Operating Funds Expended** Fare Revenues \$9,067 Local Funds \$220,339 State Funds \$97,624 Federal Assistance \$317,963 Other Funds \$0

**Total Operating Funds Expended** \$644,993

## **Sources of Capital Funds Expended**

| Fare Revenues                | \$0      |
|------------------------------|----------|
| Local Funds                  | \$653    |
| State Funds                  | \$12,397 |
| Federal Assistance           | \$52,199 |
| Other Funds                  | \$0      |
| Total Capital Funds Expended | \$65,249 |