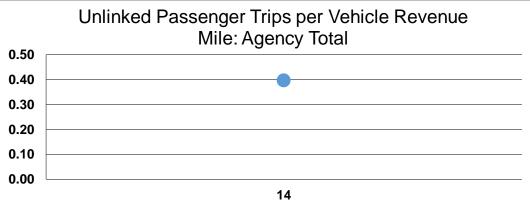

Operating Expense per Vehicle Revenue Mile: Agency Total \$2.00 \$1.50 \$1.00 \$0.50 \$0.00 14

|                 | Service Effectiveness              |                                       |                                       |  |
|-----------------|------------------------------------|---------------------------------------|---------------------------------------|--|
| Mada            | Operating Expenses<br>per Unlinked | Unlinked Trips per<br>Vehicle Revenue | Unlinked Trips per<br>Vehicle Revenue |  |
| Mode            | Passenger Trip                     | Mile                                  | Hour                                  |  |
| Demand Response | \$13.13                            | 0.2                                   | 4.0                                   |  |
| Bus             | \$4.05                             | 0.8                                   | 12.1                                  |  |
| Total           | \$4.38                             | 0.7                                   | 11.3                                  |  |