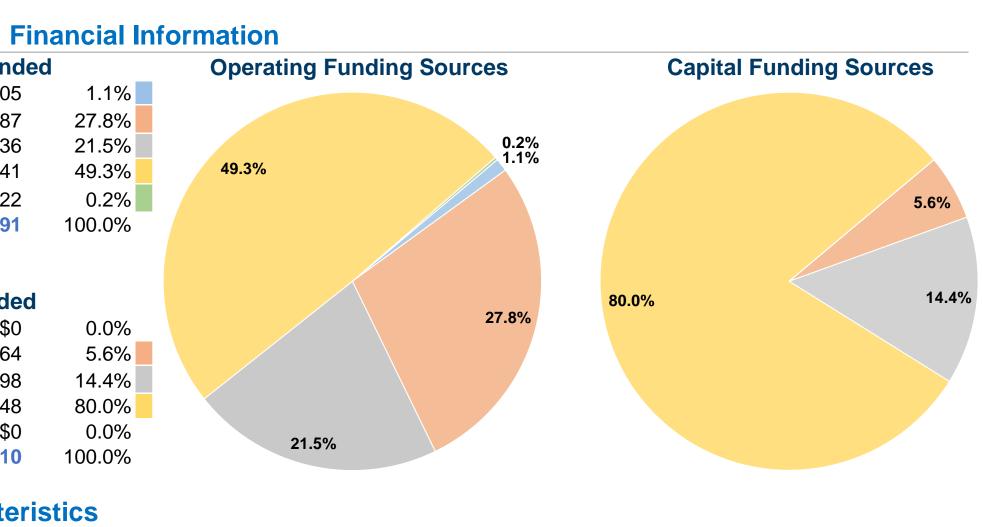

#### **Database Information**

**NTDID:** 3R06-30174 **Reporter Type:** Rural General Public Transit

| Sources of Operating Fur       | nds Expended |
|--------------------------------|--------------|
| Fare Revenues                  | \$18,705     |
| Local Funds                    | \$470,187    |
| State Funds                    | \$364,536    |
| Federal Assistance             | \$834,341    |
| Other Funds                    | \$4,222      |
| Total Operating Funds Expended | \$1,691,991  |

Sources of Capital Funds Expended

| Fare Revenues                | \$0       |
|------------------------------|-----------|
| Local Funds                  | \$24,764  |
| State Funds                  | \$63,598  |
| Federal Assistance           | \$353,448 |
| Other Funds                  | \$0       |
| Total Capital Funds Expended | \$441,810 |