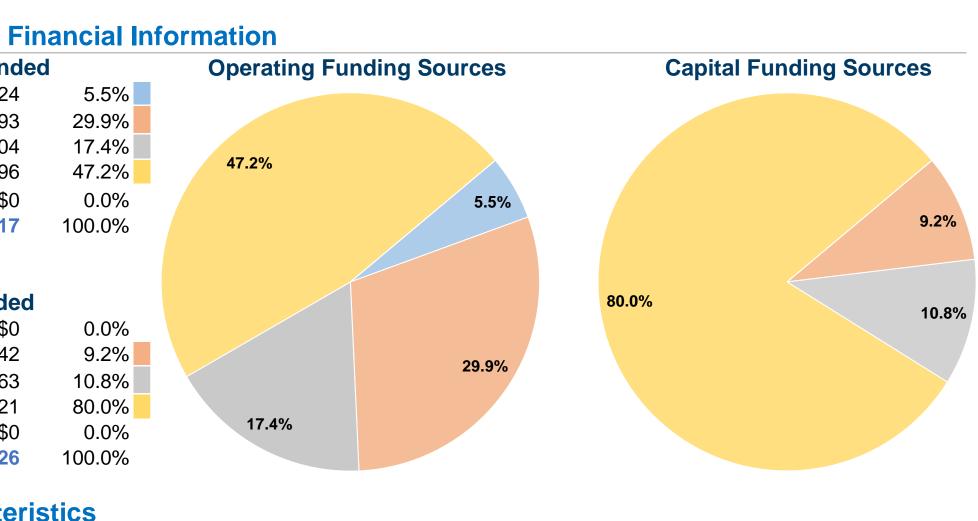

### **Sources of Operating Funds Expended** Fare Revenues \$22,124 Local Funds \$119,393 State Funds \$69,504 Federal Assistance \$188,896 Other Funds \$0 **Total Operating Funds Expended** \$399,917

# **Sources of Capital Funds Expended**

| Fare Revenues                | \$0      |
|------------------------------|----------|
| Local Funds                  | \$4,142  |
| State Funds                  | \$4,863  |
| Federal Assistance           | \$36,021 |
| Other Funds                  | \$0      |
| Total Capital Funds Expended | \$45,026 |