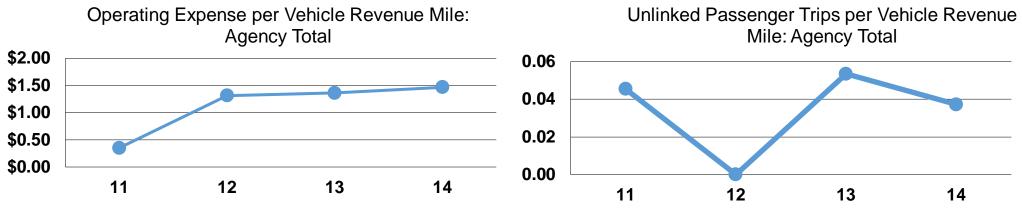

## **Performance Measures**

| Mode            | Operating Expenses per<br>Vehicle Revenue Mile | Operating Expenses per<br>Vehicle Revenue Hour |
|-----------------|------------------------------------------------|------------------------------------------------|
| Demand Response | \$1.47                                         | \$29.43                                        |
| Total           | \$1.47                                         | \$29.43                                        |

## Notes:

<sup>1</sup>Demand Response - Taxi (DT) and non-dedicated fleets do not report fleet age data.

|                 | Service Effectiveness              |                      |                                       |  |  |
|-----------------|------------------------------------|----------------------|---------------------------------------|--|--|
|                 | Operating Expenses<br>per Unlinked | Unlinked Trips per   | Unlinked Trips per<br>Vehicle Revenue |  |  |
| Mode            | Passenger Trip                     | Vehicle Revenue Mile | Hour                                  |  |  |
| Demand Response | \$28.56                            | 0.1                  | 1.0                                   |  |  |
| Total           | \$28.56                            | 0.1                  | 1.0                                   |  |  |