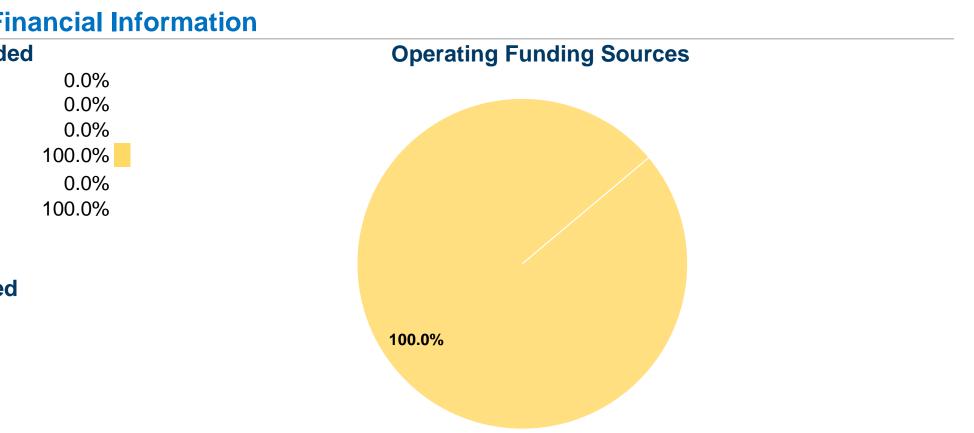

2014 Annual Agency Profile

|                                       | Fir                                                                                                                                                                                                    | nancia                                                                                                                                                                                                                                                                                                                                                                                                                                                                                                                                                                                                                                                                                                                                                       |  |  |
|---------------------------------------|--------------------------------------------------------------------------------------------------------------------------------------------------------------------------------------------------------|--------------------------------------------------------------------------------------------------------------------------------------------------------------------------------------------------------------------------------------------------------------------------------------------------------------------------------------------------------------------------------------------------------------------------------------------------------------------------------------------------------------------------------------------------------------------------------------------------------------------------------------------------------------------------------------------------------------------------------------------------------------|--|--|
| Sources of Operating Funds Expended   |                                                                                                                                                                                                        |                                                                                                                                                                                                                                                                                                                                                                                                                                                                                                                                                                                                                                                                                                                                                              |  |  |
| Fare Revenues                         | \$0                                                                                                                                                                                                    | 0.0                                                                                                                                                                                                                                                                                                                                                                                                                                                                                                                                                                                                                                                                                                                                                          |  |  |
| Local Funds                           | \$0                                                                                                                                                                                                    | 0.0                                                                                                                                                                                                                                                                                                                                                                                                                                                                                                                                                                                                                                                                                                                                                          |  |  |
| State Funds                           | \$0                                                                                                                                                                                                    | 0.0                                                                                                                                                                                                                                                                                                                                                                                                                                                                                                                                                                                                                                                                                                                                                          |  |  |
| Federal Assistance                    | \$385,518                                                                                                                                                                                              | 100.0                                                                                                                                                                                                                                                                                                                                                                                                                                                                                                                                                                                                                                                                                                                                                        |  |  |
| Other Funds                           | \$0                                                                                                                                                                                                    | 0.0                                                                                                                                                                                                                                                                                                                                                                                                                                                                                                                                                                                                                                                                                                                                                          |  |  |
| <b>Total Operating Funds Expended</b> | \$385,518                                                                                                                                                                                              | 100.0                                                                                                                                                                                                                                                                                                                                                                                                                                                                                                                                                                                                                                                                                                                                                        |  |  |
|                                       |                                                                                                                                                                                                        |                                                                                                                                                                                                                                                                                                                                                                                                                                                                                                                                                                                                                                                                                                                                                              |  |  |
| Sources of Capital Funds Expended     |                                                                                                                                                                                                        |                                                                                                                                                                                                                                                                                                                                                                                                                                                                                                                                                                                                                                                                                                                                                              |  |  |
| Fare Revenues                         | \$0                                                                                                                                                                                                    |                                                                                                                                                                                                                                                                                                                                                                                                                                                                                                                                                                                                                                                                                                                                                              |  |  |
| Local Funds                           | \$0                                                                                                                                                                                                    |                                                                                                                                                                                                                                                                                                                                                                                                                                                                                                                                                                                                                                                                                                                                                              |  |  |
| State Funds                           | \$0                                                                                                                                                                                                    |                                                                                                                                                                                                                                                                                                                                                                                                                                                                                                                                                                                                                                                                                                                                                              |  |  |
| Federal Assistance                    | \$0                                                                                                                                                                                                    |                                                                                                                                                                                                                                                                                                                                                                                                                                                                                                                                                                                                                                                                                                                                                              |  |  |
| Other Funds                           | \$0                                                                                                                                                                                                    |                                                                                                                                                                                                                                                                                                                                                                                                                                                                                                                                                                                                                                                                                                                                                              |  |  |
| <b>Total Capital Funds Expended</b>   | \$0                                                                                                                                                                                                    |                                                                                                                                                                                                                                                                                                                                                                                                                                                                                                                                                                                                                                                                                                                                                              |  |  |
| Modal (                               | Characteris                                                                                                                                                                                            | stics                                                                                                                                                                                                                                                                                                                                                                                                                                                                                                                                                                                                                                                                                                                                                        |  |  |
|                                       | Fare Revenues<br>Local Funds<br>State Funds<br>Federal Assistance<br>Other Funds<br>Total Operating Funds Expended<br>Rare Revenues<br>Local Funds<br>State Funds<br>Federal Assistance<br>Other Funds | Sources of Operating Funds Expended<br>Fare RevenuesFare Revenues\$0Local Funds\$0State Funds\$0Federal Assistance\$385,518Other Funds\$0Total Operating Funds Expended\$385,518Sources of Capital Funds Expended\$0Fare Revenues\$0Local Funds\$0State Funds\$0 |  |  |