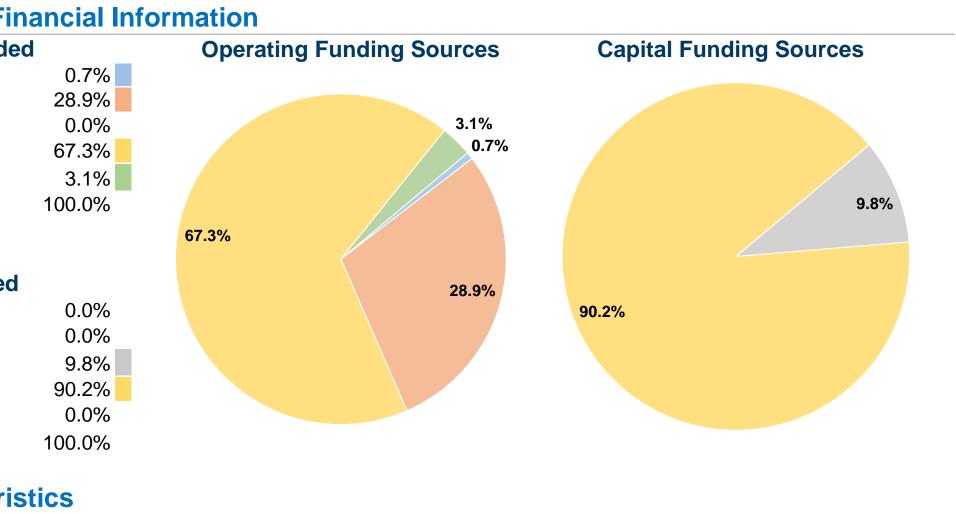

| <b>General Information</b>                                                                                                                            |                                                | Financial Information                                  |                                                               |                                                |                             |                                           |                                                      |                                                 |                                            |
|-------------------------------------------------------------------------------------------------------------------------------------------------------|------------------------------------------------|--------------------------------------------------------|---------------------------------------------------------------|------------------------------------------------|-----------------------------|-------------------------------------------|------------------------------------------------------|-------------------------------------------------|--------------------------------------------|
| Federally Recognized Tribal Statistical Areas<br>163 Mississippi Choctaw Reservation, MS<br>Service Consumption<br>66,285 Annual Unlinked Trips (UPT) |                                                |                                                        | of Operating Fu<br>are Revenues<br>Local Funds<br>State Funds | Inds Expende<br>\$23,002<br>\$953,707<br>\$0   | ed<br>0.7%<br>28.9%<br>0.0% | Operating                                 | Funding Sources<br>3.1%                              | Capital Fundi                                   | ng Sources                                 |
|                                                                                                                                                       |                                                | Fede Total Operating F                                 | ral Assistance<br>Other Funds                                 | \$2,223,613<br>\$102,344<br><b>\$3,302,666</b> | 67.3%<br>3.1%<br>100.0%     |                                           | 0.7%                                                 |                                                 | 9.8%                                       |
| Service Supplied                                                                                                                                      |                                                |                                                        |                                                               |                                                |                             | 67.3%                                     |                                                      | 2                                               |                                            |
| 912,160 Annual Vehicle Revenue Miles (VRM)<br>29,934 Annual Vehicle Revenue Hours (VRH)                                                               |                                                | Sources of Capital Fun<br>Fare Revenues<br>Local Funds |                                                               | ds Expended<br>\$0<br>\$0                      | 0.0%<br>0.0%                |                                           | 28.9%                                                | 90.2%                                           |                                            |
| Database Information                                                                                                                                  |                                                | State Funds                                            | \$111,118                                                     | 9.8%                                           |                             |                                           |                                                      |                                                 |                                            |
| NTDID: 44925<br>Reporter Type: Tribal Reporter                                                                                                        |                                                |                                                        | ral Assistance<br>Other Funds<br>unds Expended                | \$1,025,119<br>\$0<br><b>\$1,136,237</b>       | 90.2%<br>0.0%<br>100.0%     |                                           |                                                      |                                                 |                                            |
|                                                                                                                                                       |                                                | rotar Capitar r                                        | -                                                             |                                                |                             |                                           |                                                      |                                                 |                                            |
| <b>Operation Characteristics</b>                                                                                                                      |                                                |                                                        | Modal                                                         | Characteris                                    | stics                       |                                           |                                                      |                                                 |                                            |
| operation onaracteristics                                                                                                                             | Vehicles Operated<br>at Maximum Service        |                                                        |                                                               |                                                | Uses of                     |                                           |                                                      |                                                 |                                            |
|                                                                                                                                                       | Directly                                       | Purchased                                              | Operating                                                     | Fare                                           | Capital                     | Annual                                    | Annual Vehicle                                       | Annual Vehicle                                  | Average Fleet Ag                           |
| Mode<br>Demand Response<br>Total                                                                                                                      | <b>Operated</b><br>25<br><b>25</b>             | Transportation<br>-<br>-                               | Expenses<br>\$3,302,666<br><b>\$3,302,666</b>                 | Revenues<br>\$23,002<br>\$23,002               |                             | Unlinked Trips<br>66,285<br><b>66,285</b> | <b>Revenue Miles</b><br>912,160<br><b>912,160</b>    | <b>Revenue Hours</b><br>29,934<br><b>29,934</b> | in Years<br>3.                             |
| Performance Measures                                                                                                                                  |                                                |                                                        |                                                               |                                                |                             |                                           |                                                      |                                                 |                                            |
| Serv                                                                                                                                                  |                                                | ice Efficiency                                         |                                                               |                                                |                             | _                                         | Service Effectiveness                                |                                                 |                                            |
| Mode                                                                                                                                                  | Operating Expenses per<br>Vehicle Revenue Mile |                                                        | Expenses per<br>Revenue Hour                                  |                                                | M                           | ode                                       | Operating Expenses<br>per Unlinked<br>Passenger Trip | Unlinked Trips per<br>Vehicle Revenue Mile      | Unlinked Trips pe<br>Vehicle Revenu<br>Hou |
| Demand Response<br>Total                                                                                                                              | \$3.62<br><b>\$3.62</b>                        |                                                        | \$110.33<br><b>\$110.33</b>                                   |                                                |                             | emand Response<br>otal                    | \$49.83<br><b>\$49.83</b>                            | 0.1<br><mark>0.1</mark>                         | 2.:<br>2.:                                 |
| Operating Expense per Vehicle<br>Agency Total                                                                                                         |                                                | Unlinked Passenge<br>Mile:                             | r Trips per Vehicle<br>Agency Total                           | Revenue                                        |                             |                                           |                                                      |                                                 |                                            |
| \$4.00<br>\$3.00                                                                                                                                      | 0.15                                           |                                                        |                                                               |                                                |                             |                                           |                                                      |                                                 |                                            |
| \$2.00<br>\$1.00                                                                                                                                      | 0.05                                           |                                                        |                                                               | •                                              |                             |                                           |                                                      |                                                 |                                            |
| \$0.00 11 12 13                                                                                                                                       | 3 14 0.00                                      | 11 12                                                  | 13                                                            | 14                                             |                             |                                           |                                                      |                                                 |                                            |
| Notes:                                                                                                                                                |                                                |                                                        |                                                               |                                                |                             |                                           |                                                      |                                                 |                                            |
| Demand Response - Taxi (DT) and non-de                                                                                                                | edicated fleets do not report fleet ag         | e data.                                                |                                                               |                                                |                             |                                           |                                                      |                                                 |                                            |
|                                                                                                                                                       |                                                |                                                        |                                                               |                                                |                             |                                           |                                                      |                                                 |                                            |
|                                                                                                                                                       |                                                |                                                        |                                                               |                                                |                             |                                           |                                                      |                                                 |                                            |