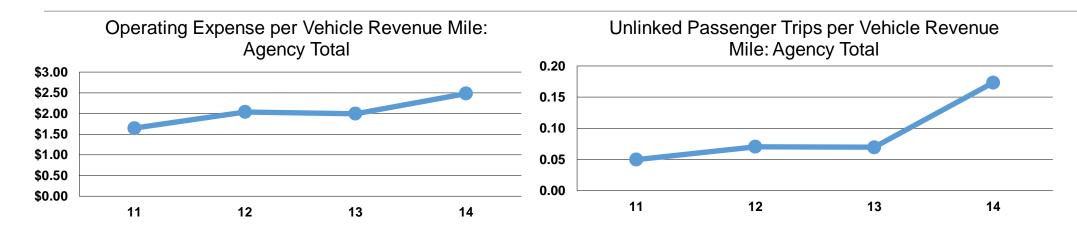

#### **Service Efficiency**

|                 | Operating Expenses per | Operating Expenses per |  |
|-----------------|------------------------|------------------------|--|
| Mode            | Vehicle Revenue Mile   | Vehicle Revenue Hour   |  |
| Demand Response | \$2.48                 | \$31.92                |  |
| Total           | \$2.48                 | \$31.92                |  |

#### **Service Effectiveness**

|                 | Operating Expenses per Unlinked | Unlinked Trips per<br>Vehicle Revenue | Unlinked Trips per<br>Vehicle Revenue |  |  |
|-----------------|---------------------------------|---------------------------------------|---------------------------------------|--|--|
| Mode            | Passenger Trip                  | Mile                                  | Hour                                  |  |  |
| Demand Response | \$9.35                          | 0.3                                   | 3.4                                   |  |  |
| Total           | \$9.35                          | 0.3                                   | 3.4                                   |  |  |