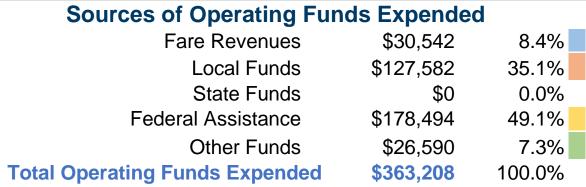

#### **Summary of Operating Expenses (OE)**

\$363,208 Total Operating Expenses

#### **Sources of Capital Funds Expended**

|                              | 21p 211 3. 2 3. |        |
|------------------------------|-----------------|--------|
| Fare Revenues                | \$0             | 0.0%   |
| Local Funds                  | \$0             | 0.0%   |
| State Funds                  | \$0             | 0.0%   |
| Federal Assistance           | \$1,430         | 100.0% |
| Other Funds                  | \$0             | 0.0%   |
| Total Capital Funds Expended | \$1,430         | 100.0% |
|                              |                 |        |