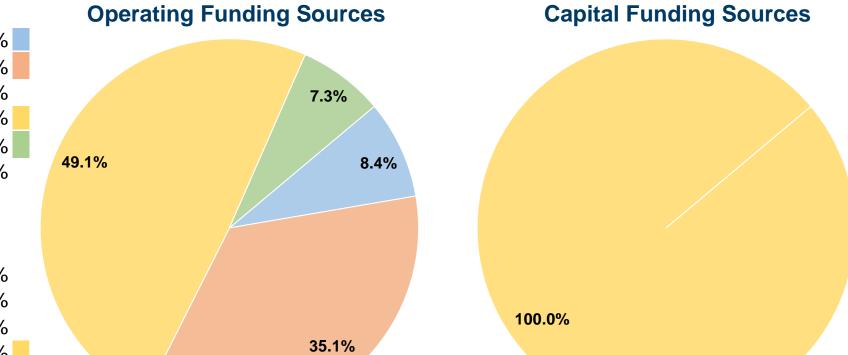

#### **Summary of Operating Expenses (OE)**

\$363,208 Total Operating Expenses

#### **Sources of Capital Funds Expended**

|                              | 21p 211 3. 2 3. |        |
|------------------------------|-----------------|--------|
| Fare Revenues                | \$0             | 0.0%   |
| Local Funds                  | \$0             | 0.0%   |
| State Funds                  | \$0             | 0.0%   |
| Federal Assistance           | \$1,430         | 100.0% |
| Other Funds                  | \$0             | 0.0%   |
| Total Capital Funds Expended | \$1,430         | 100.0% |
|                              |                 |        |