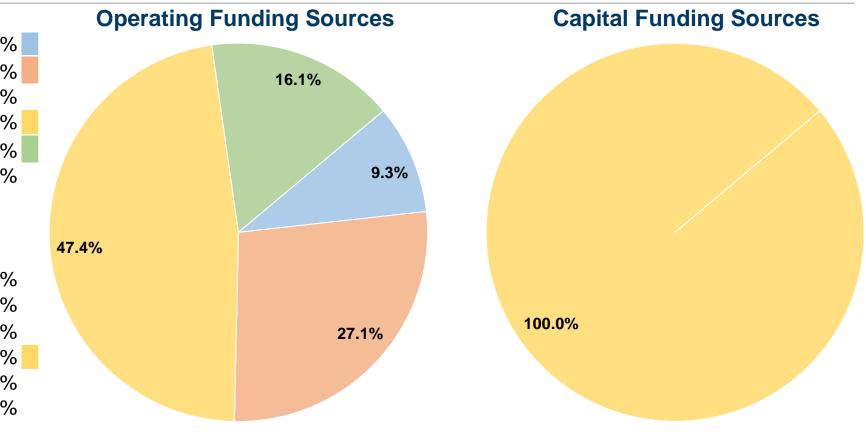

#### **Sources of Capital Funds Expended**

| Fare Revenues               | \$0      | 0.0%   |
|-----------------------------|----------|--------|
| Local Funds                 | \$0      | 0.0%   |
| State Funds                 | \$0      | 0.0%   |
| Federal Assistance          | \$13,400 | 100.0% |
| Other Funds                 | \$0      | 0.0%   |
| otal Capital Funds Expended | \$13,400 | 100.0% |