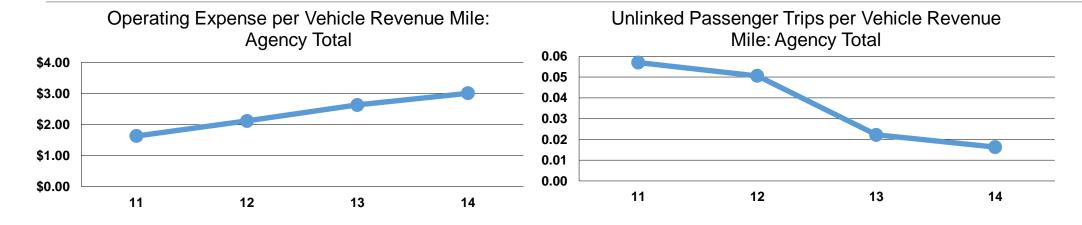

## **Service Efficiency**

|                 | Operating Expenses per | Operating Expenses per |  |
|-----------------|------------------------|------------------------|--|
| Mode            | Vehicle Revenue Mile   | Vehicle Revenue Hour   |  |
| Demand Response | \$3.01                 | \$71.09                |  |
| Total           | \$3.01                 | \$71.09                |  |

## **Service Effectiveness**

|                 | Operating Expenses per Unlinked | Unlinked Trips per<br>Vehicle Revenue | Unlinked Trips per<br>Vehicle Revenue |
|-----------------|---------------------------------|---------------------------------------|---------------------------------------|
| Mode            | Passenger Trip                  | Mile                                  | Hour                                  |
| Demand Response | \$65.13                         | 0.0                                   | 1.1                                   |
| Total           | \$65.13                         | 0.0                                   | 1.1                                   |