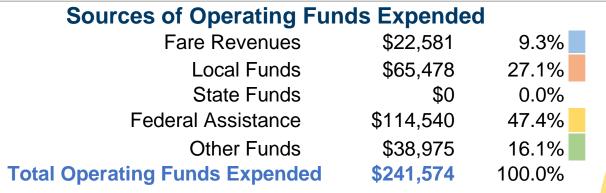

#### **Sources of Capital Funds Expended**

| Fare Revenues               | \$0      | 0.0%   |
|-----------------------------|----------|--------|
| Local Funds                 | \$0      | 0.0%   |
| State Funds                 | \$0      | 0.0%   |
| Federal Assistance          | \$13,400 | 100.0% |
| Other Funds                 | \$0      | 0.0%   |
| otal Capital Funds Expended | \$13,400 | 100.0% |